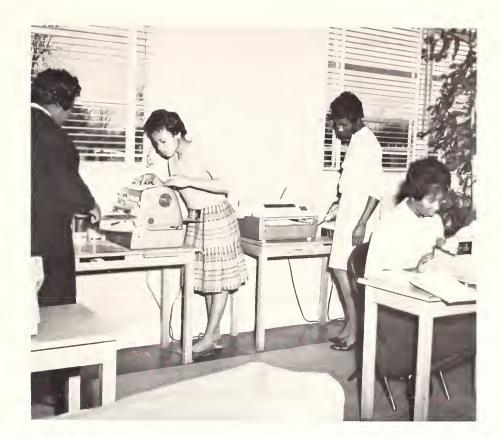

Mrs. Howard, the instructor, is showing the students how to give a massage along with a facial.

These students are learning how to type and how to operate the duplicating and photo copy machines.

Denotation and connotation of words are helpful in compositions and theme writing.