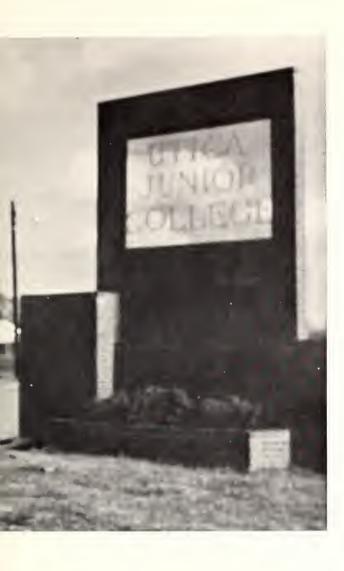

MR. RODERICK PAIGE

Downing

This is the sign which guides anxious students from various sections of the country to Utica Jr. College. Having entered the gateway of new explorations and opportunities, each student begins a new and different life.