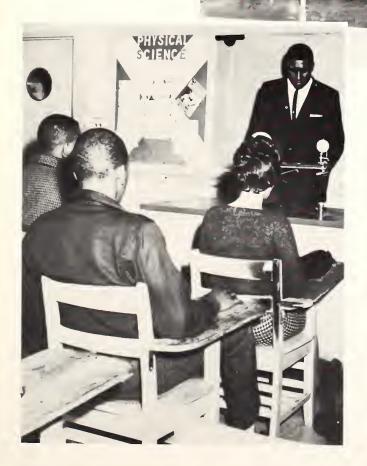

Although the "Holy Night" scene is noticeable, Mr. Smith discusses the subtraction of polynomials in his Algebra I class.

Geometry students observe as their teacher, Mr. George Barnes, explains some basic concepts, concerning perpendicular and parallel lines.