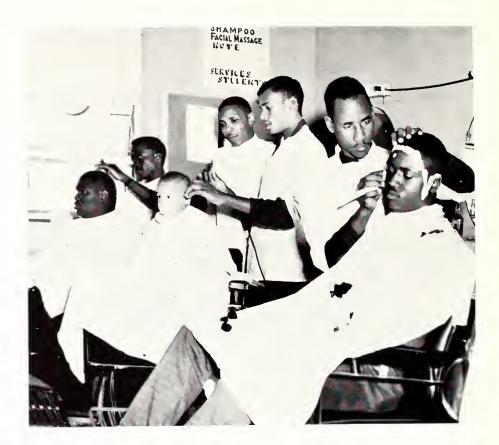

Mrs. Howard, the instructor, is showing the students how to give a massage along with a facial.

These students are learning how to type and how to operate the duplicating and photo copy machines.

Denotation and connotation of words are helpful in compositions and theme writing.