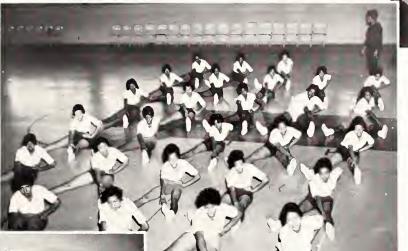

Each year the president of Utica Junior College proclaims the first day of May as May Day. The day begins with an assembly in the gymnasium. Each class competes for points in three categories, namely, talent, wit bowl, and athletics. The best students are chosen from each class to participate in the three categories. The class which gets the highest points is considered the winner. Then its representative is crowned Miss May Day.