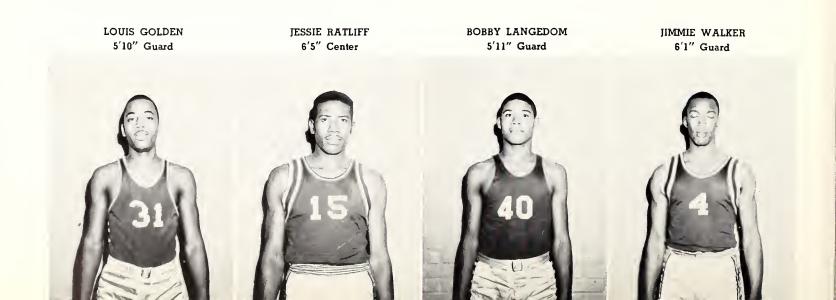

#### Men's Basketball

ED GOES UP FOR A SHOT IN THE CAMPBELL GAME.

COACH RODERICK PAIGE 1963 S.I.C. Basketball—"Coach of the Year"

MR. BERNIS BARNES
Assistant Coach

CAPTAIN ROY ANDERSON 6'5" Forward

EDWARD MANNING 6'7" All Conference Center

WILLIE DILLON 6'3" Forward

J. W. RICHARDSON 6'2" All Conference Guard

JAMMED-HOUSE CROWD WATCHES BULLDOGS BLAST OPPOSITION.

The coaches promised the Bulldogs a steak dinner if they beat Harris Junior College. The team delivered, so . . . the coaches delivered.

ROBERT MACK 6'2" Forward

CAPTAIN ROY HILTON 6'5" Center

BILLY BRANTLEY 6'0" Guard