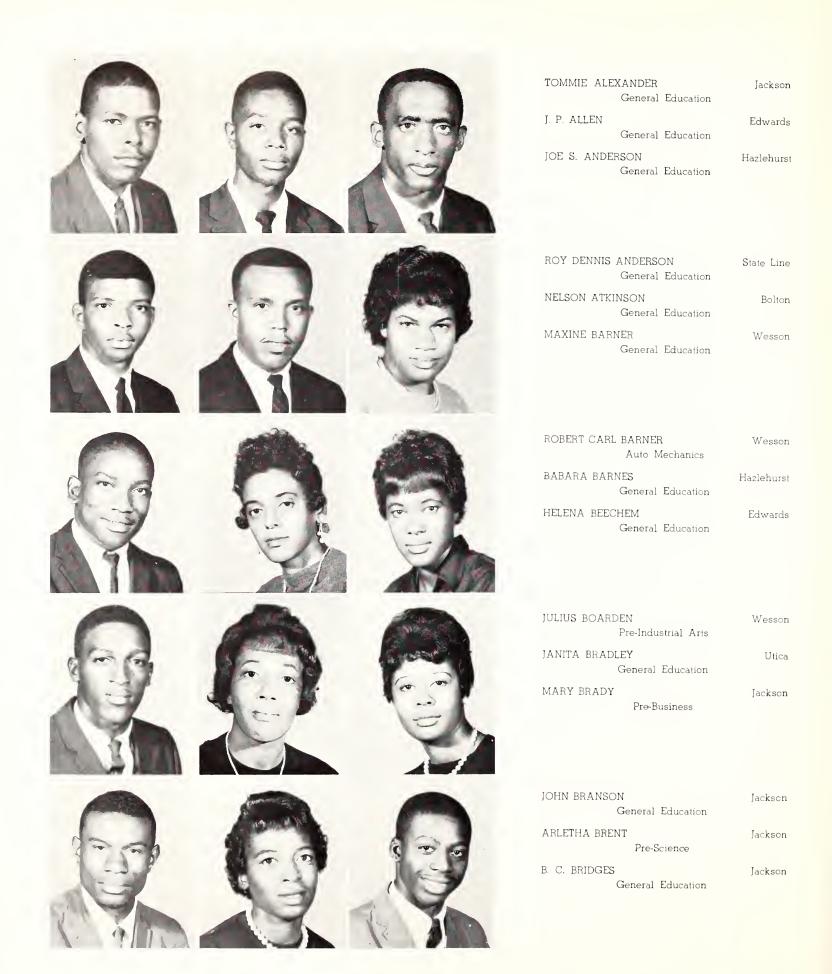

essie Lawson       | Guard        | Freshman  | Raymond, Miss.         |
| Virginia Manning    | Guard        | Freshman  | Summit, Miss.          |
| Louise Thompson     | Guard        | Freshman  | Jackson, Miss.         |
| Rosie Harris        | Trainer      | Sophomore | Bolton, Miss.          |
| Bettye Yates        | Score Keeper | Sophomore | Utica, Miss.           |

#### Cheerleaders

Kneeling (left to right): Jackie McCadney, Edward Lawson, Mr. A. Riddle, Lula Curtis, and Beverly Davis. Standing: Gloria Jordan, Mary H. Brown, Margaret Grey, Willie B. Ferguson, Mary A. Hardy, Eddie Brown, Betty Yates, Joe Thomas and Irene Cavett.





GO BULLDOGS

GO









# JUNIOR COLLECE





## ACADEMICS



.... 14th GRADE

.... 13th GRADE

.... 12th GRADE

.... 11th GRADE

.... 10th GRADE



#### The Sophomore

FLENOICE BROWN Jackson

General Education

GLADYS BURNS Learned

General Education

WALTER CATCHINGS Jackson

General Education

JIMMYE COLEMAN Jackson

General Education

JOHNNY COURSE Jackson

Pre-Mathematics

JOYCE DANIELS Jackson

General Education

EDNA DAVIS Raymond

General Education

TOMMY DAVIS Hattiesburg

General Education

EARNEST DIVINE Bolton

Pre-Business

MOSBY DIXON Georgetown

Pre-Business

STELLA EDWARDS Jackson

General Education

LELA FERGUSON Raymond

General Education

ODELL FLAGG Edwards

General Education

JERILEAN FOSTER Edwards

General Education

JERRY L. FRAZIER Utica

General Education



#### Class of 1963



## The Sophomore

MARGARETTE HERRON Jackson
General Education

MARY HIGGINS Utica

General Education

TRAVIS HILL Wesson

Pre-Busi