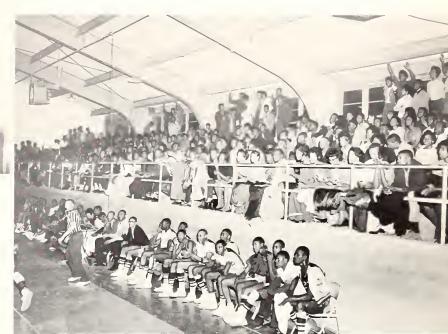

CAPTAIN ROY ANDERSON 6'5" Forward

EDWARD MANNING 6'7" All Conference Center

WILLIE DILLON 6'3" Forward

J. W. RICHARDSON 6'2" All Conference Guard

JAMMED-HOUSE CROWD WATCHES BULLDOGS BLAST OPPOSITION.

The coaches promised the Bulldogs a steak dinner if they beat Harris Junior College. The team delivered, so . . . the coaches delivered.