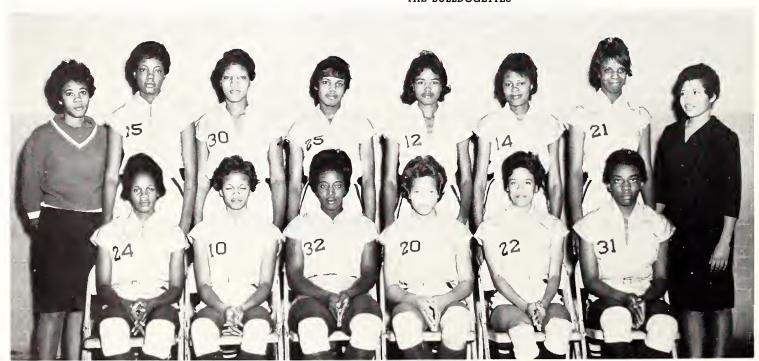

#### Women's Basketball

MRS. EMMA McAFEE
Coach

#### 1962-1963 BULLDOGETTES

High hopes for the championship rest with the returning basketball girl stars. Such stars as Victoria Moreland, Stella Edwards, and Christine Woods are good athletes. The acquisition of new-talented personnel further strengthens the squad. Enthusiasm was displayed continuously by the Bulldogettes.

They failed to materialize into championship caliber. The Bull-dogettes ended the season with a 4-9 record. Well, girls, there is always next year—better luck then.

#### THE BULLDOGETTES

Sitting (left to right): Christine Woods, Belvon Mack, Louise Thompson, Madie Paige, Ola M. Dozier, and Bessie Lawson. Standing: Rosie Harris, Georgia Harris, Trainer; Gladys Fuches, Doristine Patterson,

Victoria Moreland, Virginia Manning, Stella Edwards, and Bettye Yates, score keeper.

#### ROSTER

| Name                | Position     | Class     | Hometown               |
|---------------------|--------------|-----------|------------------------|
| Stella Edwards      | Forward      | Sophomore | Jackson, Miss.         |
| Doristine Patterson | Forward      | Freshman  | Jackson, Miss.         |
| Victoria Moreland   | Forward      | Sophomore | Utica, Miss.           |
| Ola M. Dozier       | Forward      | Freshman  | Jackson, Miss.         |
| Georgia Harris      | Forward      | Sophomore | Crystal Springs, Miss. |
| Christine Woods     | Guard        | Sophomore | Bolton, Miss.          |
| Belvon Mack         | Guard        | Freshman  | Bolton, Miss.          |
| Madie Paige         | Guard        | Sophomore | Utica, Miss.           |
| Gladys Funches      | Guard        | Freshman  | Crystal Springs, Miss. |
| Bessie Lawson       | Guard        | Freshman  | Raymond, Miss.         |
| Virginia Manning    | Guard        | Freshman  | Summit, Miss.          |
| Louise Thompson     | Guard        | Freshman  | Jackson, Miss.         |
| Rosie Harris        | Trainer      | Sophomore | Bolton, Miss.          |
| Bettye Yates        | Score Keeper | Sophomore | Utica, Miss.           |