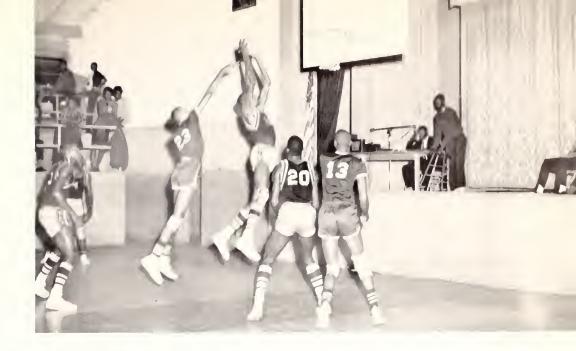

#### Men's Basketball

ED GOES UP FOR A SHOT IN THE CAMPBELL GAME.

COACH RODERICK PAIGE 1963 S.I.C. Basketball—"Coach of the Year"

MR. BERNIS BARNES
Assistant Coach