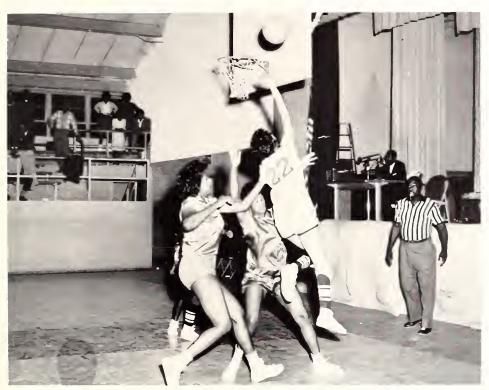

#### Women's Basketball

MRS. EMMA McAFEE
Coach

#### 1962-1963 BULLDOGETTES

High hopes for the championship rest with the returning basketball girl stars. Such stars as Victoria Moreland, Stella Edwards, and Christine Woods are good athletes. The acquisition of new-talented personnel further strengthens the squad. Enthusiasm was displayed continuously by the Bulldogettes.

They failed to materialize into championship caliber. The Bull-dogettes ended the season with a 4-9 record. Well, girls, there is always next year—better luck then.