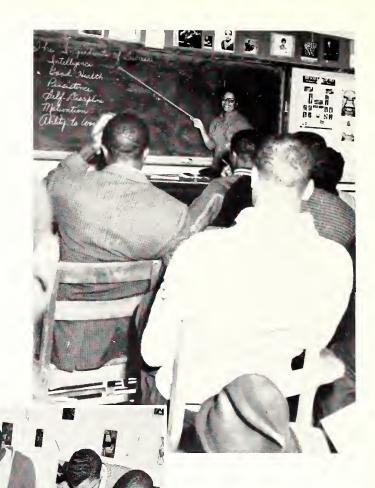

# ACTIVITIES

.... TEACHERS

.... STUDENT TEACHERS

.... STUDENTS

Miss Dozier is discussing the "Ingredients of Success" in her Orientation Class.

In Mr. Gooden's class the students receive instruction and experiment in the work of ceramics.

Mr. Caston tells his students that to play a musical instrument one must be able to read the note, think the note, the pitch, and the time simultaneously with his physical apparatus. If this is done, you will learn both mentally and physically.