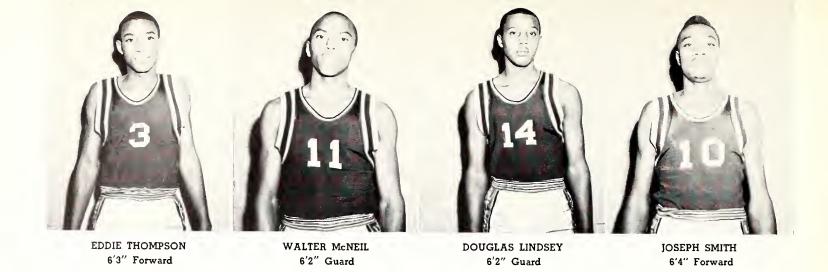

#### Men's Basketball

ED GOES UP FOR A SHOT IN THE CAMPBELL GAME.

COACH RODERICK PAIGE 1963 S.I.C. Basketball—"Coach of the Year"

MR. BERNIS BARNES
Assistant Coach

CAPTAIN ROY ANDERSON 6'5" Forward

EDWARD MANNING 6'7" All Conference Center

WILLIE DILLON 6'3" Forward

J. W. RICHARDSON 6'2" All Conference Guard

JAMMED-HOUSE CROWD WATCHES BULLDOGS BLAST OPPOSITION.

The coaches promised the Bulldogs a steak dinner if they beat Harris Junior College. The team delivered, so . . . the coaches delivered.

ROBERT MACK 6'2" Forward

CAPTAIN ROY HILTON 6'5" Center

BILLY BRANTLEY 6'0" Guard