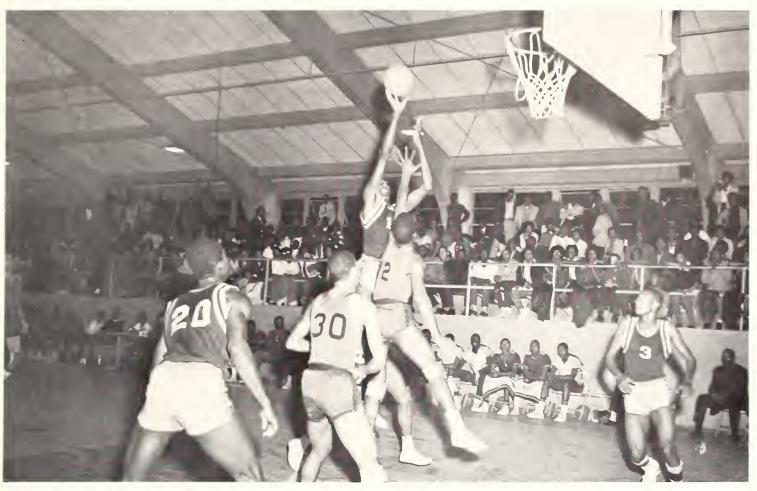

#### Men's Basketball

ED GOES UP FOR A SHOT IN THE CAMPBELL GAME.

COACH RODERICK PAIGE 1963 S.I.C. Basketball—"Coach of the Year"

MR. BERNIS BARNES
Assistant Coach

#### 1963 Conference Champions

Persistence, perseverance, and performance! These were the watch words for the Utica Junior College cagers at the beginning of the season. With the guide lines established, the Bulldogs began to move through their schedule. To sharpen their teeth, the Bulldogs engaged in practice games with two of our neighboring colleges. At these practice games they took some and dropped some. The Bulldogs emerged with a "razor sharp" edge, and were ready to take on the S.I.G. Conference.

Persistence, perseverance, and performance! For five games they trounced, triumphed, and turned back all conference on-comers. After one loss the Bulldogs returned to their original form. Throughout the remainder of the schedule, they never lost again. A 15-1 conference record gave Utica Basketball Team the Conference Visitation Championship.

CAPTAIN ROY ANDERSON 6'5" Forward

EDWARD MANNING 6'7" All Conference Center

WILLIE DILLON 6'3" Forward

J. W. RICHARDSON 6'2" All Conference Guard

JAMMED-HOUSE CROWD WATCHES BULLDOGS BLAST OPPOSITION.

The coaches promised the Bulldogs a steak dinner if they beat Harris Junior College. The team delivered, so . . . the coaches delivered.