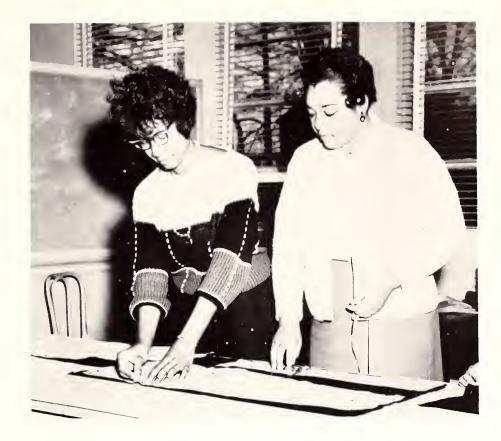

Mrs. Washington stresses correct cutting and sewing procedures in her clothing construction classes.

The class listens to a lecture by Mrs. Brown on the five functions of a family.

These students are getting good practice under keen supervision from their instructor, Mr. Richardson.