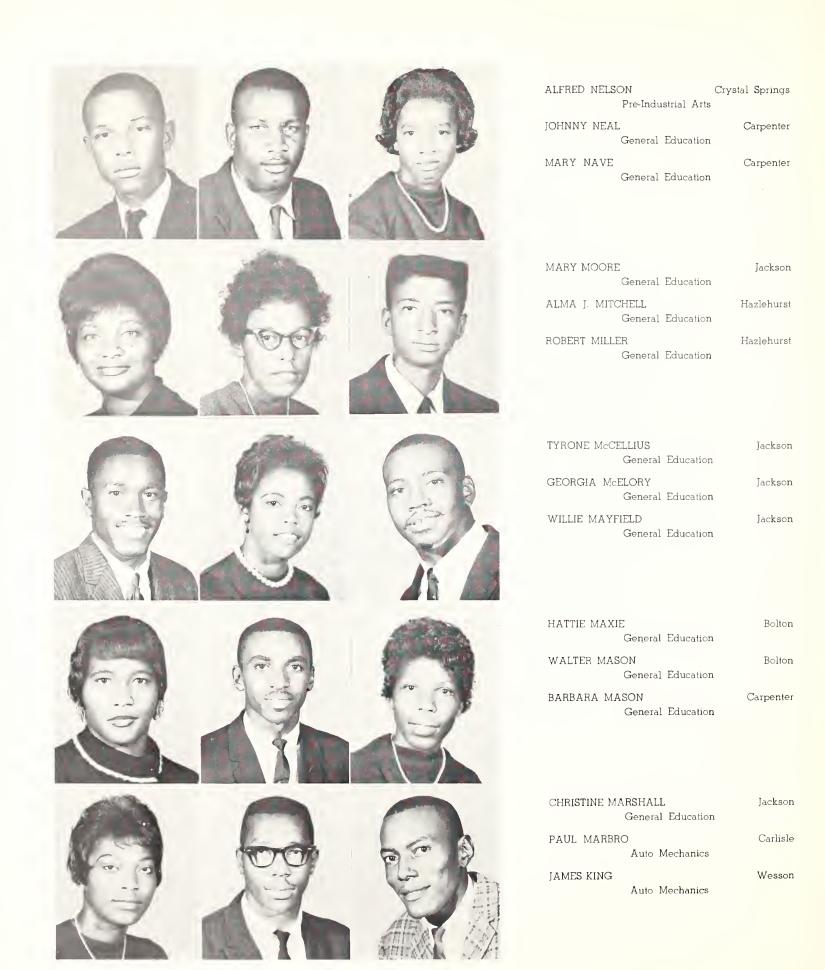

MR. RODERICK PAIGE

Downing

This is the sign which guides anxious students from various sections of the country to Utica Jr. College. Having entered the gateway of new explorations and opportunities, each student begins a new and different life.