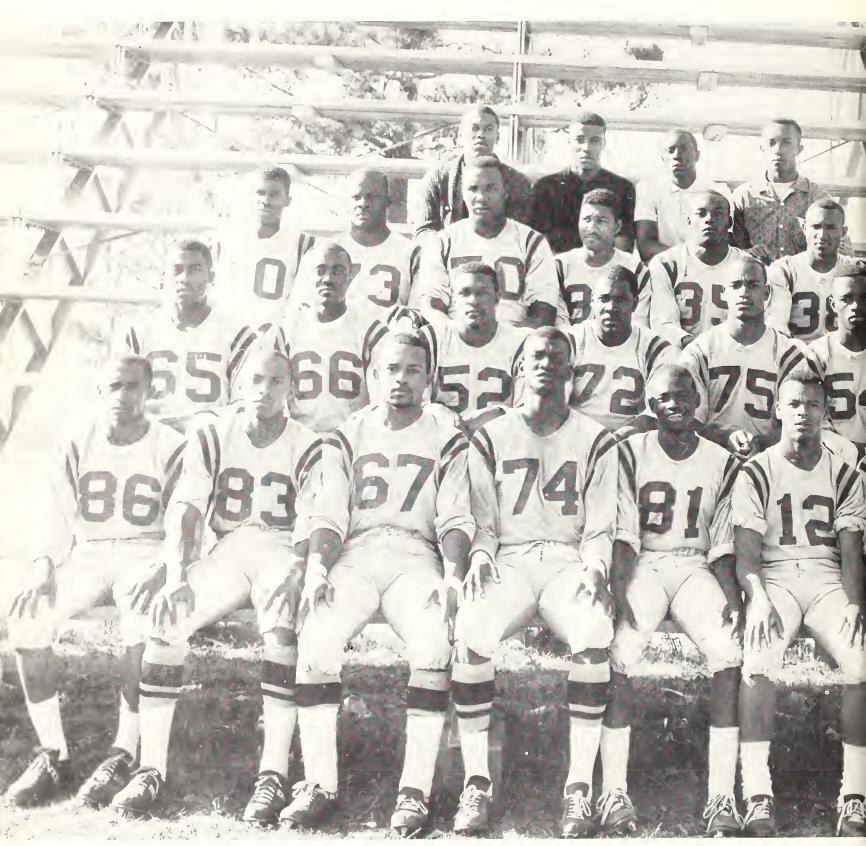

Bottom Row (left to right): Joe Anderson, Walter McNeil, Leonard Moore, Roy Hilton, Buch Cooper, Leroy Henderson, Leroy Handy, Edward Johnson, Bob Smith, and Eddie Wren. Second Row: Joe Robinson, J. B. Martin, John James, Sammie Lewis, Selman Whittaker,

Melvin Sanders, Earnest Revis, and Eugene Bell. **Third Row:** George Davis, Johnny Debose, Jimmy Thomas, John Wilson, Carl McGee, Marvin Keys, William Revis, and Johnny Course. **Top Row:** Trainers: John Morgan, Charles Sertin, James Woodruff, Alfonso Moore.