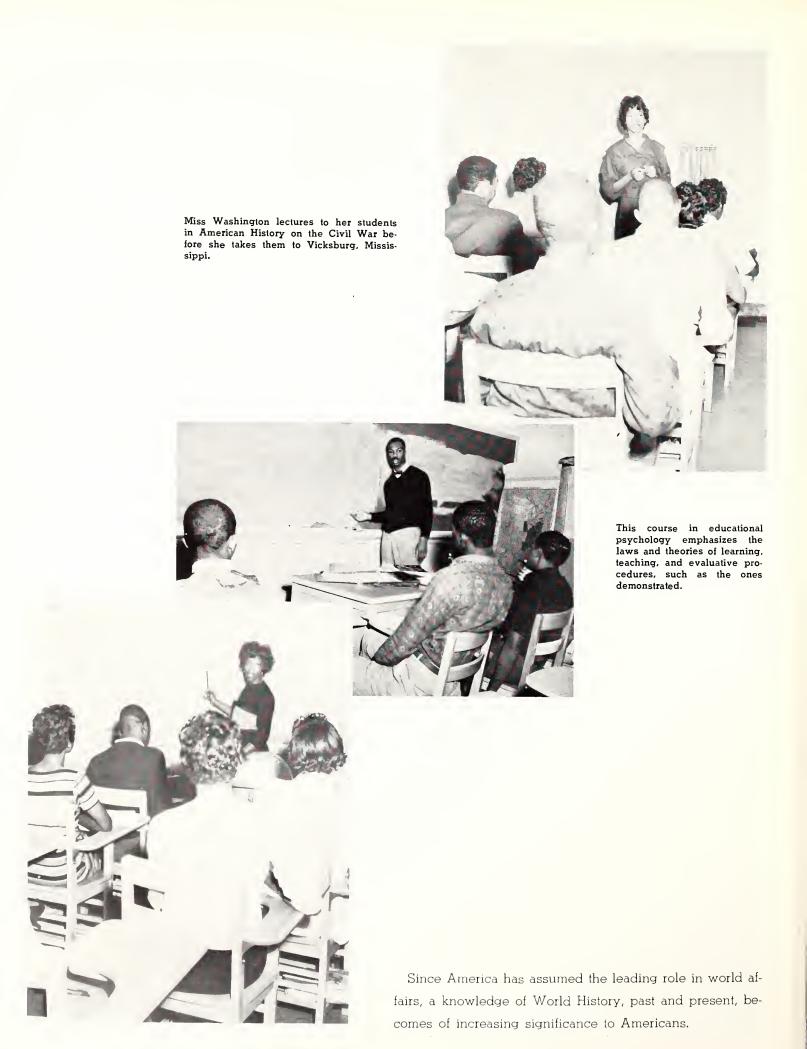

Mr. Caston tells his students that to play a musical instrument one must be able to read the note, think the note, the pitch, and the time simultaneously with his physical apparatus. If this is done, you will learn both mentally and physically.

Miss Lois Anne Savage (Miss Jackson State College) tries to motivate the students by asking questions, concerning the cases and classes of pronouns.

Mr. Carter teaches a class in American Literature.

Plot analysis and characterization of the short story are stressed highly in Mrs. Carter's English II class.

 $\mbox{Mr.}$  Banford, a student teacher, is discussing the essential of water to life in his Biology class.

A well understanding of this periodic chart of the elements helps in the blast off.

A lecture on the phylum Protozoa, one cell animals, covers the general morphology, physiology and reproduction of the phylum.