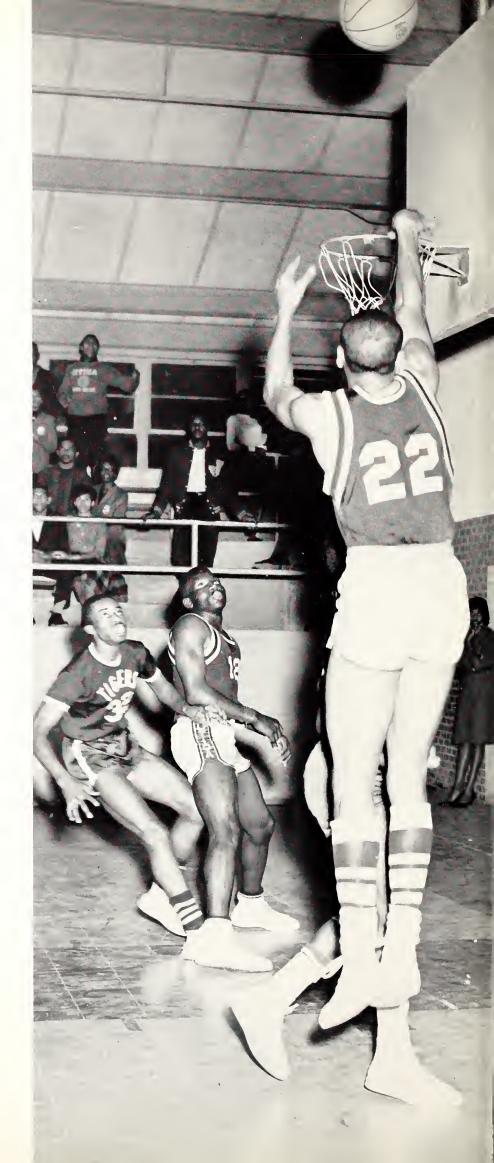

#### Men's Basketball

ED GOES UP FOR A SHOT IN THE CAMPBELL GAME.

COACH RODERICK PAIGE 1963 S.I.C. Basketball—"Coach of the Year"

MR. BERNIS BARNES
Assistant Coach