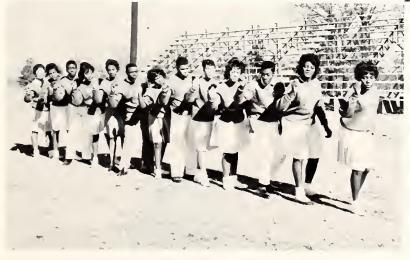

#### Cheerleaders

Kneeling (left to right): Jackie McCadney, Edward Lawson, Mr. A. Riddle, Lula Curtis, and Beverly Davis. Standing: Gloria Jordan, Mary H. Brown, Margaret Grey, Willie B. Ferguson, Mary A. Hardy, Eddie Brown, Betty Yates, Joe Thomas and Irene Cavett.