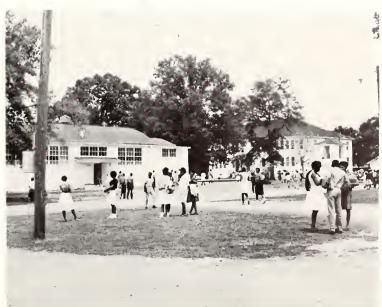

The students are oriented to this new campus life. The day begins with registration in the gymnasium.

Soon, the ordeal of registration is over and the students and faculty members are glad to see the approaching week.

Before classes commence, the old and new students begin to intermingle and stroll over the campus holding hands.

"Sometime hath the brightest day a cloud;

And after summer evermore succeeds

Barren winter, with his wrathful nipping
cloud: