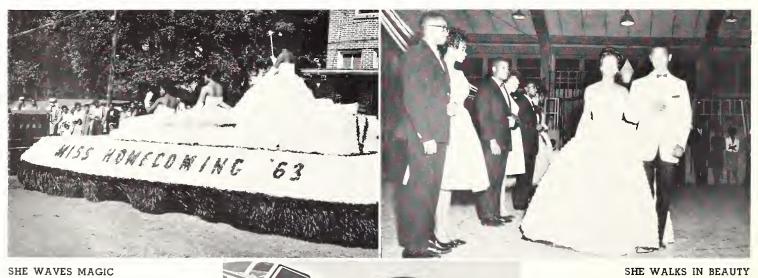

YOUR MAJESTY HER COURT

"Miss Homecoming 1962-63" LORETTA MACK Senior Class

MISS HOMECOMING AND ATTENDANTS

SHE WAVES MAGIC

THE GREATEST OF ARTS

"Miss Sophomore—1962-63" ANNIE NORMAN

"Miss Freshman—1962-63" GLADYS GIBBS