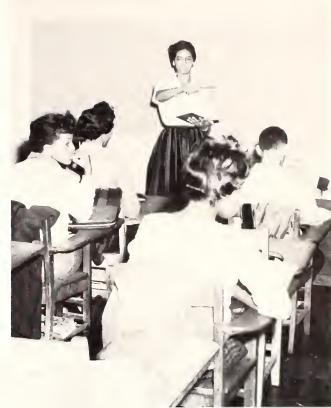

Miss Lois Anne Savage (Miss Jackson State College) tries to motivate the students by asking questions, concerning the cases and classes of pronouns.

Mr. Carter teaches a class in American Literature.

Plot analysis and characterization of the short story are stressed highly in Mrs. Carter's English II class.