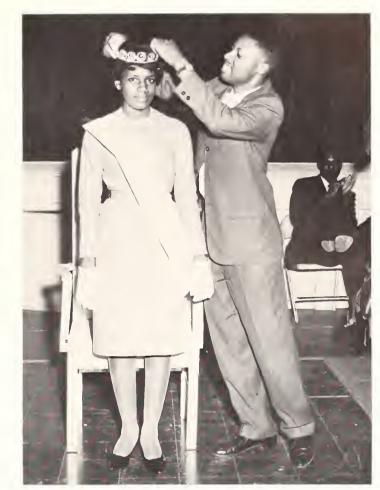

So cares and joys abound, as seasons fleet."

Shakespeare

MISS MARCH OF DIMES

Queen for the Year

The March of Dimes drive commences in the month of January. Miss U.J.C. and Miss Homecoming are very active in this drive. They even travel to Tuskegee, Alabama, to participate in the March of Dimes Conference.