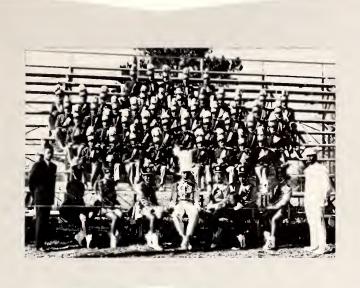

Bottom Row (left to right): Joe Anderson, Walter McNeil, Leonard Moore, Roy Hilton, Buch Cooper, Leroy Henderson, Leroy Handy, Edward Johnson, Bob Smith, and Eddie Wren. Second Row: Joe Robinson, J. B. Martin, John James, Sammie Lewis, Selman Whittaker,

Melvin Sanders, Earnest Revis, and Eugene Bell. **Third Row:** George Davis, Johnny Debose, Jimmy Thomas, John Wilson, Carl McGee, Marvin Keys, William Revis, and Johnny Course. **Top Row:** Trainers: John Morgan, Charles Sertin, James Woodruff, Alfonso Moore.

| Name              | Position  | Wt.   | Ht.          | Class       | Hometown        |
|-------------------|-----------|-------|--------------|-------------|-----------------|
| Johnny Dubose     | Tackle    | 250   | 6′ 2′′       | Freshman    | Hattiesburg     |
| William Revis     | Guard     | 160   | 5′10′′       | Freshman    | Hattiesburg     |
| James Wilson      | H. back   | 152   | 5′ 9″        | Freshman    | Hattiesburg     |
| Ernest Revis      | End       | 190   | 6′ 0″        | Freshman    | Hattiesburg     |
| George Davis      | Q. back   | 190   | 6′ 2″        | Sophomore   | Hattiesburg     |
| Walter McNeil     | H. back   | 185   | 6′ 2″        | Freshman    | Jackson         |
| Leonard Moore     | Guard     | 212   | 6′ 0″        | Sophomore   | Edwards         |
| Roy Hilton        | Tackle    | 220 . | 6′ 4″        | Sophomore   | Hazlehurst      |
| John James        | . Center  | 187   | 5'11"        | Freshman    | Hattiesburg     |
| Eddie Wren        | Tackle    | 220   | 6' 2"        | Freshman    | Port Gibson     |
| Carl McGee        | Tackle    | 205   | 5'11"        | Freshman    | Florence        |
| Willie McGee      | End       | 180   | 6′ 0″        | Freshman    | Jackson         |
| Leroy Henderson   | Q. back   | 167   | 5'10''       | Sophomore   | Bolton          |
| Sammy Lewis       | Tackle    | 237   | 5′10″        | Freshman (  | Crystal Springs |
| Eugene Bell       | F. back   | 185   | 5′11′′       | Sophomore   | Jackson         |
| Percy Manning     | , F. back | 205   | 5'11"        | Sophomore   | Picayune        |
| Lawrence Hamilton | End       | 200   | 6′ 2″        | Senior      | Kentucky        |
| Harvey Holly      | End       | 195   | 6′ 3″        | Freshman    | Jackson         |
| Joe Anderson      | End       | 175   | 6′ <b>0″</b> | Sophomore   | Hazlehurst      |
| J. B. Martin      | Guard     | 205   | 6' 1"        | Freshman (  | Crystal Springs |
| Joe Robinson      | . Guard   | 176   | 5′11′′       | Freshman (  | Crystal Springs |
| Selmon Whittaker  | Tackle    | 210   | 6′ 1″        | Sophomore ( | Crystal Springs |
| Versie Brown      | Q. back   | 170   | 6′ 0′′       | Freshman (  | Crystal Springs |
| Jimmy Thomas      | Tackle    | 240   | 6′ 0′′       | Sophomore   | Bolton          |
| Albert Cooper     | End       | 160   | 5′ 9″        | Sophomore   | Hattiesburg     |
| Melvin Sanders    | . End     | 175   | 6′ 1′′       | Freshman    | Hattiesburg     |
| Marvin Keys       | End       | 185   | 6′ 0′′       | Sophomore   | Hattiesburg     |
| Johnny Course     | H. back   | 140   | 5′ 8″        | Sophomore   | Jackson         |
| Robert Smith      | H. back   | 153   | 5′ 9″        | Freshman    | Magnolia        |
| Edward Johnson    | H. back   | 165   | 5′ 8″        | Sophomore   | Meridian        |
| Arthur Ivory      | H. back   | 175   | 5′10′′       | Freshman    | Alabama         |