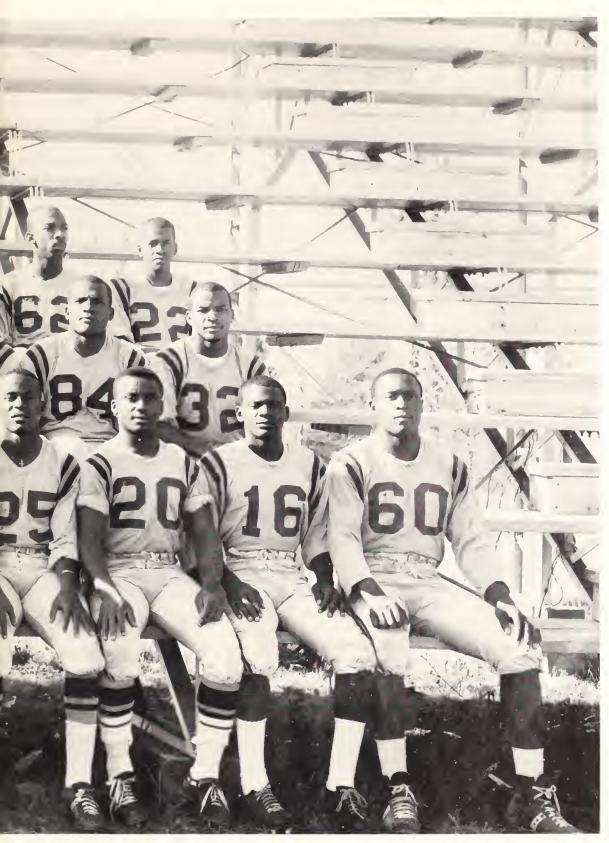

Bottom Row (left to right): Joe Anderson, Walter McNeil, Leonard Moore, Roy Hilton, Buch Cooper, Leroy Henderson, Leroy Handy, Edward Johnson, Bob Smith, and Eddie Wren. Second Row: Joe Robinson, J. B. Martin, John James, Sammie Lewis, Selman Whittaker,

Melvin Sanders, Earnest Revis, and Eugene Bell. **Third Row:** George Davis, Johnny Debose, Jimmy Thomas, John Wilson, Carl McGee, Marvin Keys, William Revis, and Johnny Course. **Top Row:** Trainers: John Morgan, Charles Sertin, James Woodruff, Alfonso Moore.