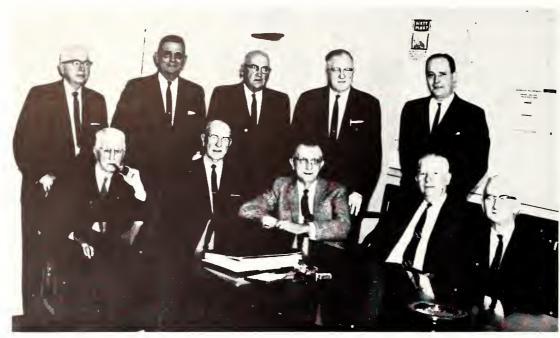

#### Board of Trustees

Standing (left to right): Mr. G. M. McLendon, Consultant; Mr. J. E. Aldridge, Secretary; Mr. George Morgan, Mr. H. H. Davis, Dr. Robert M.

Mayo. **Sitting:** Mr. W. D. Lowe, Mr. F. M. Greaves, President; Mr. E. Ray Izard, Mr. Clyde C. Graves, Mr. J. W. McKewen.