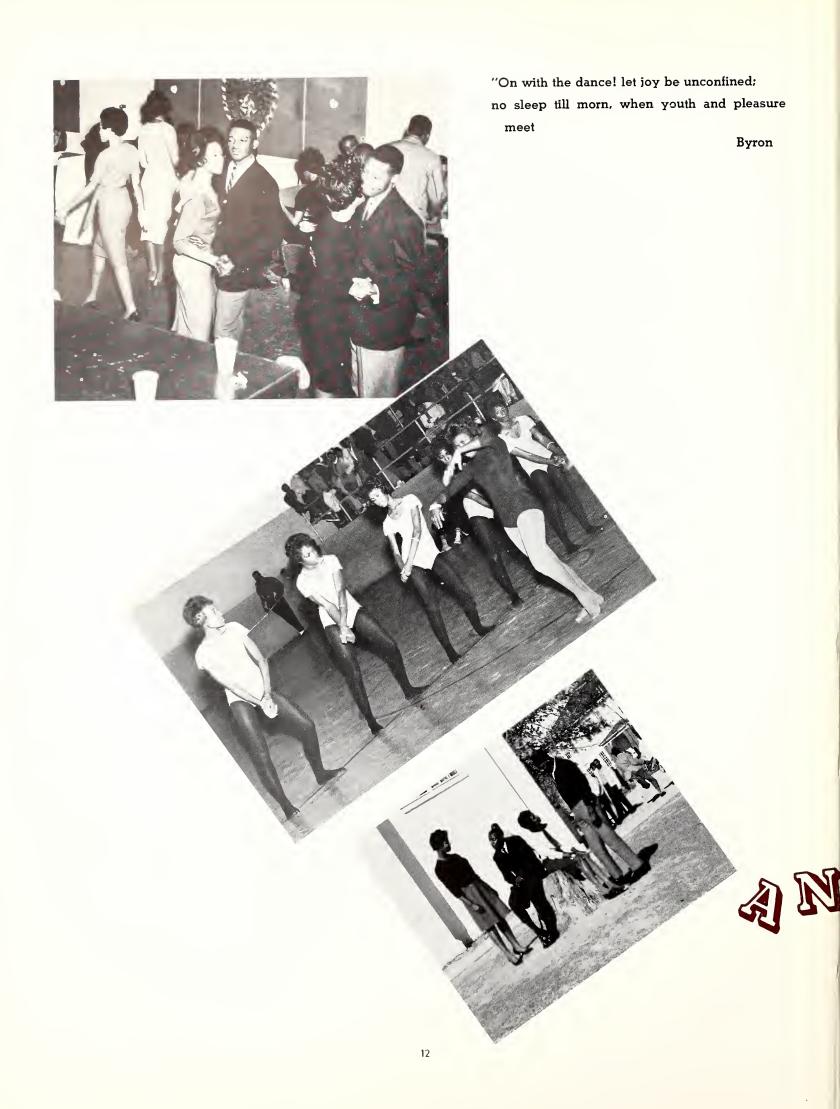

Before classes commence, the old and new students begin to intermingle and stroll over the campus holding hands.

"Sometime hath the brightest day a cloud;

And after summer evermore succeeds

Barren winter, with his wrathful nipping
cloud:

So cares and joys abound, as seasons fleet."

Shakespeare

MISS MARCH OF DIMES

Queen for the Year

The March of Dimes drive commences in the month of January. Miss U.J.C. and Miss Homecoming are very active in this drive. They even travel to Tuskegee, Alabama, to participate in the March of Dimes Conference.