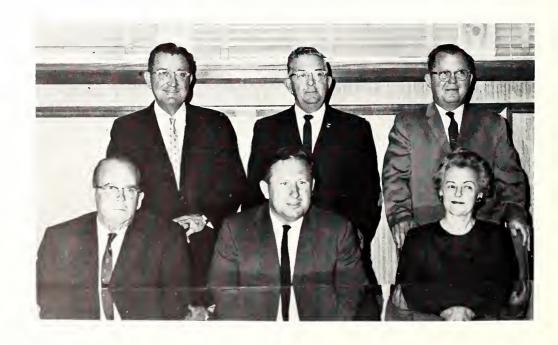

Standing (left to right): Mr. Dan Ferguson, 4th District; Mr. L. J. Beasley, 5th District; Mr. John Putnam, Attorney for Board. Sitting: Mr. Shelby M. Hubbard, 3rd District; Mr. Tom Virden, 1st District; Mrs. Anna Regan. 2nd District.

Board of Supervisors