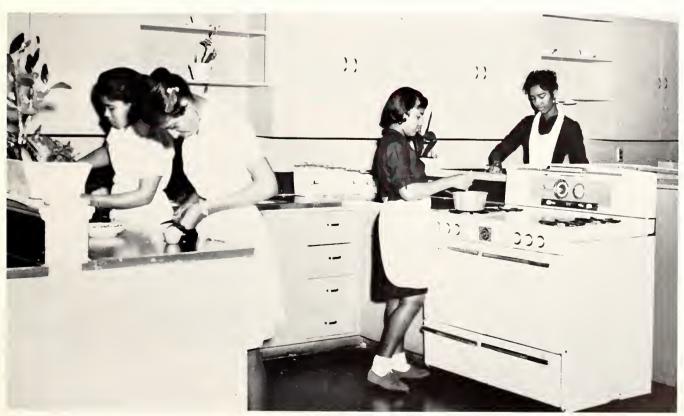

The custodian sees that the corridors, the class-rooms, the lounges, and the lavatories are clean.

High school girls who are enrolled in home economics learn to cook, prepare well-balanced meals, and table setting. The girls are supervised carefully by their instructors.

Mrs. Washington stresses correct cutting and sewing procedures in her clothing construction classes.

The class listens to a lecture by Mrs. Brown on the five functions of a family.

These students are getting good practice under keen supervision from their instructor, Mr. Richardson.