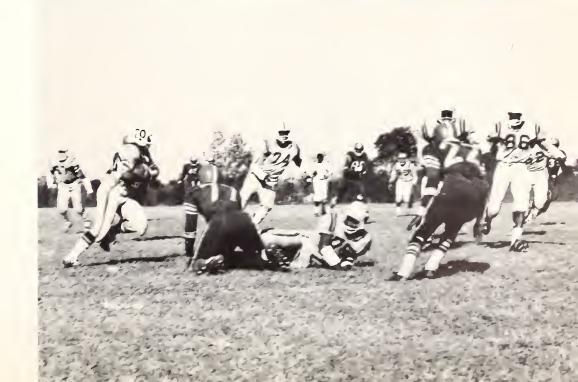

COACH PAIGE

COACH EWELL

COACH MYERS

The 1962 Football Season

It all started September 1, 1962, when Coach Lattimore arrived on campus to start football workouts. The coaching staff was called in for a meeting. At that time the blueprints for the 1962 Bulldog team was constructed. By September 5, 1962, the campus was buzzing with the enthusiasm of forty-five football players from all over the state and nearby states.

On September 28, 1962, Piney Woods School came to Utica to give the Bulldogs their first test. The Bulldogs proved more than equal to the test by overpowering Piney Woods 67-7. Daniel Payne from Birmingham, Alabama, was the next victim of the Bulldogs' power as they fell 47-13. All eyes then turned to Coahoma Junior

Coaloge, the defending Conference champions. The Coaloma Tigers refused to be beaten, and slipped past the UJC men 13-6. Determined to get back on the winning trail, the Bulldogs outscored Mary Holmes 21-18; Harris 19-11, and Prentiss 19-0. While getting ready for the big Homecoming game with Okolona, the Bulldogs kept an eye on the Coaloma-Mary Holmes game, because a Mary Holmes and Utica victory would throw the race into a three-way-tie with Coaloma, Mary Holmes and Utica all boasting 4-1 conference records. Mary Holmes stopped Coaloma 12-9 as Utica out played Okolona 22-0. Thus, giving the Utica's men a share of the champion-ship.