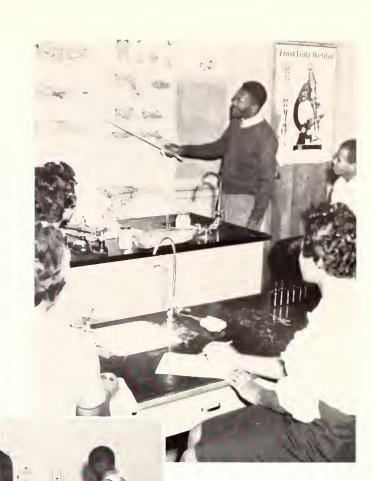

 $\mbox{Mr.}$  Banford, a student teacher, is discussing the essential of water to life in his Biology class.

A well understanding of this periodic chart of the elements helps in the blast off.

A lecture on the phylum Protozoa, one cell animals, covers the general morphology, physiology and reproduction of the phylum.

The students in Mr. Anthony's college zoology class listen to a lecture on the anatomy of the grasshopper.

If you cannot express it in Physical Science, knowledge is of a meager and unsatisfactory kind.