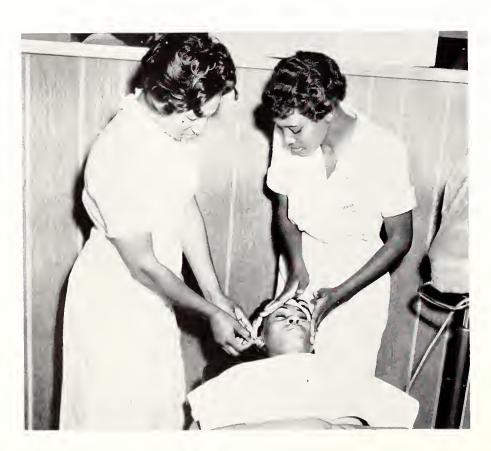

Mrs. Howard, the instructor, is showing the students how to give a massage along with a facial.

These students are learning how to type and how to operate the duplicating and photo copy machines.

Denotation and connotation of words are helpful in compositions and theme writing.