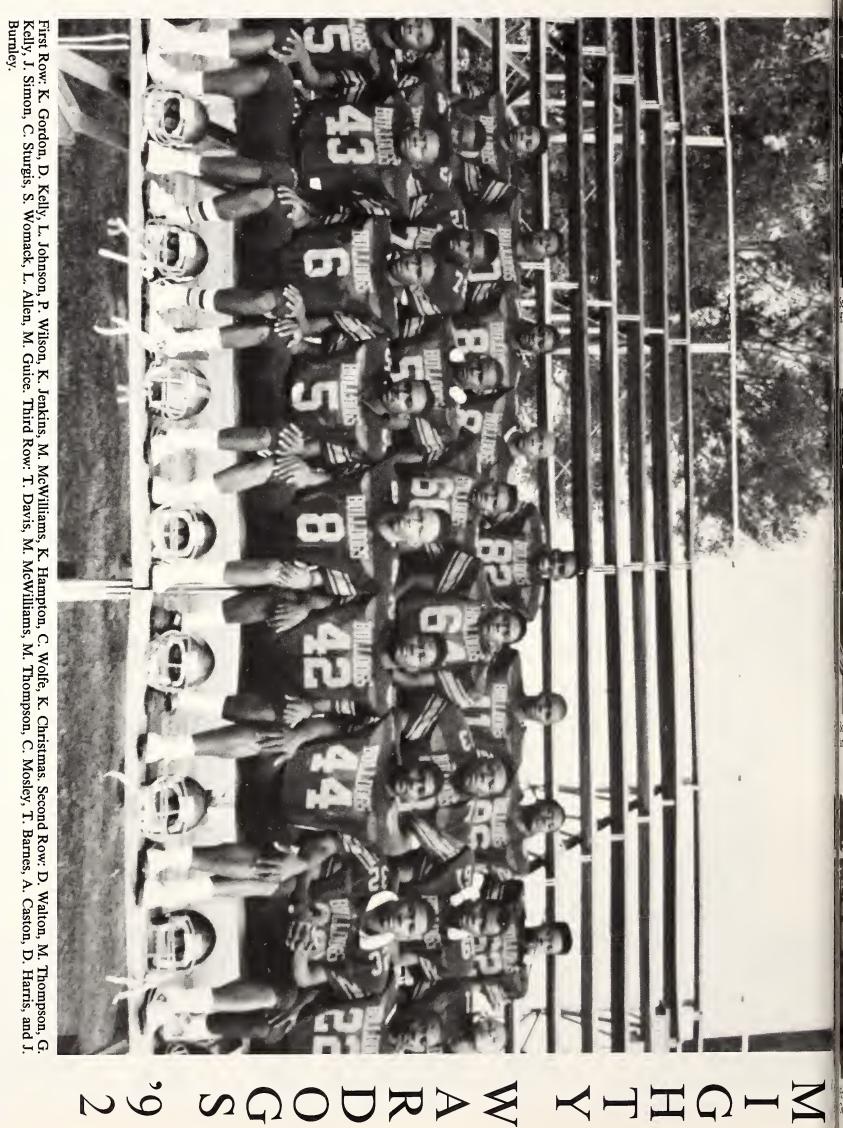

#### SENIOR MEMBERS

Seniors: K. Jenkins, K. Hampton, C. Sturgis, A. Caston, T. Barnes, D. Harris, and K. Christmas.

#### JUNIOR MEMBERS

Juniors: J. Simon, G. Kelly, L. Allen, J. Burnely, C. Wolfe, P. Wilson, D. Kelly, and C. Mosley.

ophomores: L. Johnson, S. Womack, M. McWilliams, M. Thompson, nd M. McWilliams.

Freshmen: M. Guice, M. Thompson, D. Walton, T. Davis, and K. Gordon.

BULLDOG ALUMNI

C E N T E R S

E

N D S

K. Gordon, P. Wilson (Quarterbacks); C. Sturgis, J. Simon (Centers)

M. McWilliams, A. Caston, M. McWilliams, T. Barnes, D. Harris, K. Jenkins, C. Mosley, D. Walton, M. Thompson.