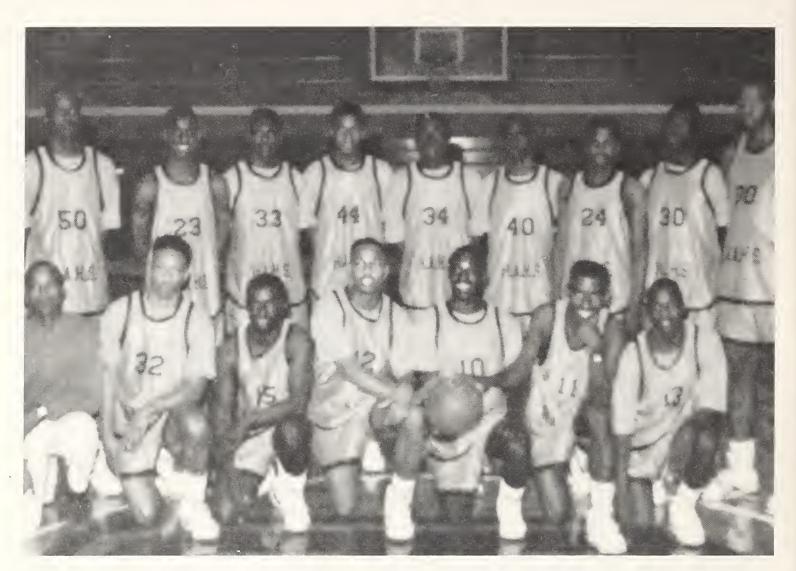

### BASKETBALL

S E N I O R

Left to Right, Standing: D. Nelson, T. Barnes, D. Adams, K. Womack. Kneeling: C. Porter, C. Christmas, and E. Kelly.

James Simon and Kenny Jenkins

Chris Clark and Brad Collier

THE BOYS' BASKETBALL TEAM