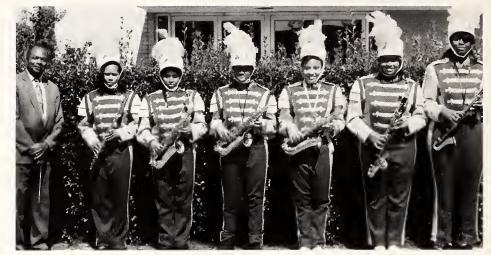

## **BULLDOG MARCHING BAND**

Majorettes

Left to Right, First Row: C. Murray, S. Plumpp, L. Bailey. Second Row: Q. Tucker, R. Snow, D. Donald, K. Killingsworth, T. Turner, T. Moss and S. Bingham.

Drum Major Jefferey Brown

Flag Girls Left to Right, First Row: M. McGowan, C. Cooks, S. Harris, F. Williams, Sponsor: Mrs. Bethley. Second Row: L. Barber, P. Johnson, C. Selvey. Third Row: T. Bradley, K. Shoto, I. William, and S. Sizer.