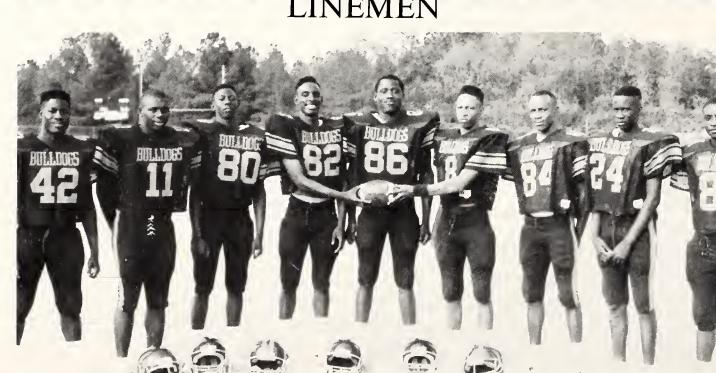

BULLDOG ALUMNI

C E N T E R S

E

N D S

K. Gordon, P. Wilson (Quarterbacks); C. Sturgis, J. Simon (Centers)

M. McWilliams, A. Caston, M. McWilliams, T. Barnes, D. Harris, K. Jenkins, C. Mosley, D. Walton, M. Thompson.