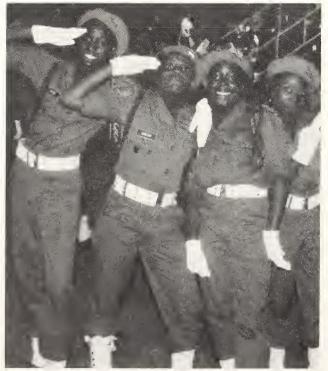

#### "MISS JROTC" AND "THE CADETS" ARE FULL OF THE BULLDOG SPIRIT

#### GETTING READY FOR COMPETITION

AND

Sponsor: Mrs. M. Jennings

]

ľ

٢

Mr. and Miss G/T Tarelle Roach and Andrea Foster

First Row: C. Caston, J. Larry, C. Murray, L. Sims, K. Rogers, and Andrea Foster. Second Row: L. Gilmore, K. Hampton, K. Irving, C. Mosley, P. Wilson, M. Stokes, S. Plumpp, and K. Killingworth.