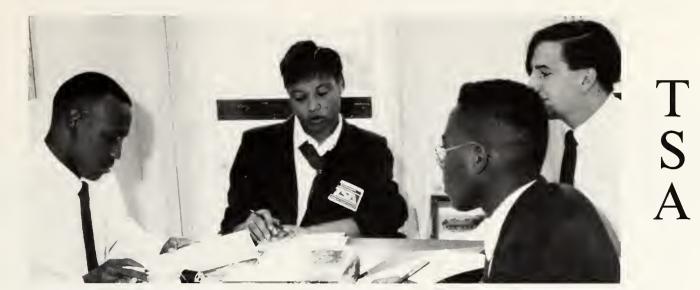

#### **TECHNOLOGY STUDENT ASSOCIATION**

Chapter Officers: Left to Right: Letonia Bailey, Latanya Gilmore, Nakita Johnson, Calvin Mosley, Keith Gordon, Patrick Wilson, Andrea Foster, Lanessa Barber, and Kenyatta Killingsworth.

T S A

hapter Team was a National Finalist Tulsa, Oklahoma. Members; Left to ight: Andrea Foster, Lanessa Barber, inwana Rogers, Earl Johnson, Patrick Vilson, and Calvin Mosley.

T S A

TSA members display awards received during national competition in Tulsa, Oklahoma.