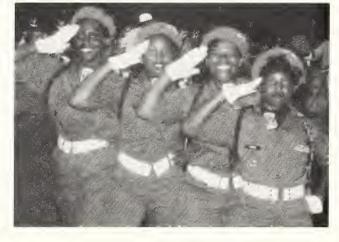

#### "MISS JROTC" AND "THE CADETS" ARE FULL OF THE BULLDOG SPIRIT

#### GETTING READY FOR COMPETITION

AND

Sponsor: Mrs. M. Jennings

]

ľ

٢

Mr. and Miss G/T Tarelle Roach and Andrea Foster

First Row: C. Caston, J. Larry, C. Murray, L. Sims, K. Rogers, and Andrea Foster. Second Row: L. Gilmore, K. Hampton, K. Irving, C. Mosley, P. Wilson, M. Stokes, S. Plumpp, and K. Killingworth.