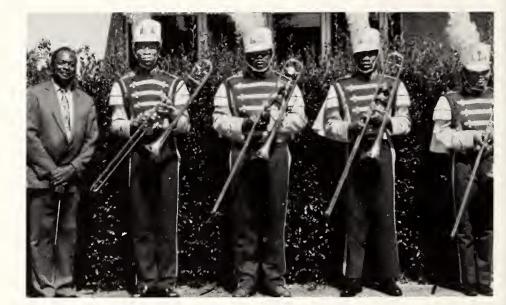

Lower Brass Mr. Louis Lee, Band Director and Matthew Canada.

Flag Girls

Cheerleaders Left to Right, First Row: T. Dixon, T. German, J. Wilson. Second Row: S. Travis, A. Nichols, L. Wilson, T. Kyles, K. Moore, and P. Dixon.

## TAKE A LOOK AT THE MIGHTY

Percussion: T. Ratliff, J. Courtney

Woodwind

Lower Brass

Percussion