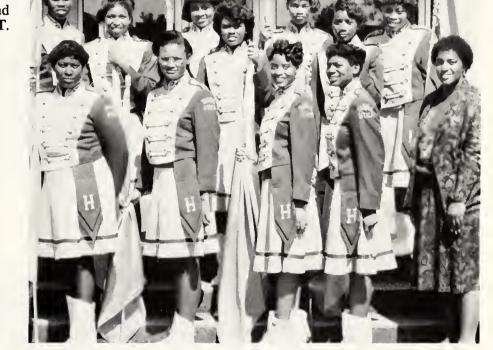

## **BULLDOG MARCHING BAND**

Majorettes

Left to Right, First Row: C. Murray, S. Plumpp, L. Bailey. Second Row: Q. Tucker, R. Snow, D. Donald, K. Killingsworth, T. Turner, T. Moss and S. Bingham.

Drum Major Jefferey Brown

Flag Girls Left to Right, First Row: M. McGowan, C. Cooks, S. Harris, F. Williams, Sponsor: Mrs. Bethley. Second Row: L. Barber, P. Johnson, C. Selvey. Third Row: T. Bradley, K. Shoto, I. William, and S. Sizer.

Lower Brass Mr. Louis Lee, Band Director and Matthew Canada.

Flag Girls

Cheerleaders Left to Right, First Row: T. Dixon, T. German, J. Wilson. Second Row: S. Travis, A. Nichols, L. Wilson, T. Kyles, K. Moore, and P. Dixon.