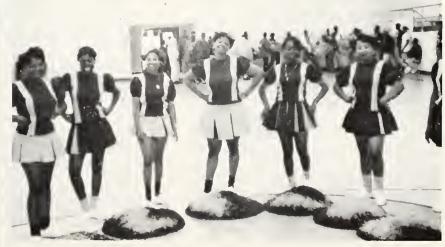

## **BULLDOG MARCHING BAND**

Majorettes

Left to Right, First Row: C. Murray, S. Plumpp, L. Bailey. Second Row: Q. Tucker, R. Snow, D. Donald, K. Killingsworth, T. Turner, T. Moss and S. Bingham.

Drum Major Jefferey Brown

Flag Girls Left to Right, First Row: M. McGowan, C. Cooks, S. Harris, F. Williams, Sponsor: Mrs. Bethley. Second Row: L. Barber, P. Johnson, C. Selvey. Third Row: T. Bradley, K. Shoto, I. William, and S. Sizer.

Lower Brass Mr. Louis Lee, Band Director and Matthew Canada.

Flag Girls

Cheerleaders Left to Right, First Row: T. Dixon, T. German, J. Wilson. Second Row: S. Travis, A. Nichols, L. Wilson, T. Kyles, K. Moore, and P. Dixon.