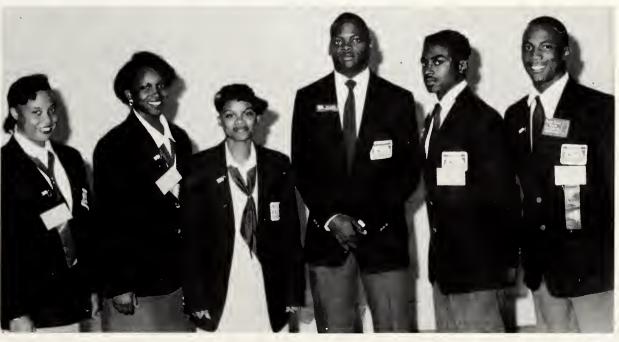

T S A

hapter Team was a National Finalist Tulsa, Oklahoma. Members; Left to ight: Andrea Foster, Lanessa Barber, inwana Rogers, Earl Johnson, Patrick Vilson, and Calvin Mosley.

T S A

TSA members display awards received during national competition in Tulsa, Oklahoma.