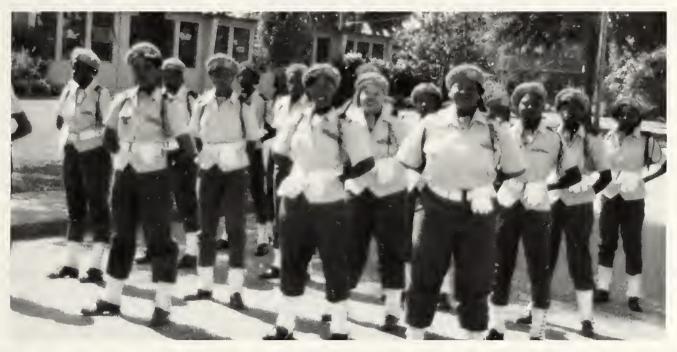

#### "MISS JROTC" AND "THE CADETS" ARE FULL OF THE BULLDOG SPIRIT

#### GETTING READY FOR COMPETITION

AND

Sponsor: Mrs. M. Jennings

]

ľ

٢

Mr. and Miss G/T Tarelle Roach and Andrea Foster

First Row: C. Caston, J. Larry, C. Murray, L. Sims, K. Rogers, and Andrea Foster. Second Row: L. Gilmore, K. Hampton, K. Irving, C. Mosley, P. Wilson, M. Stokes, S. Plumpp, and K. Killingworth.