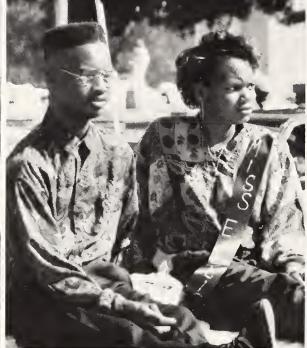

#### MR. AND MISS HINDS Kentress Hampton and Amelia Eretha-Burks

M R. AND M I S S S H I N D S

Kentress Hampton TSA Honor Society Track Team Mixed Drill Team Mathematics Club

Amelia Eretha Burks FHA Tri-Hi-Y Female Drill Tream