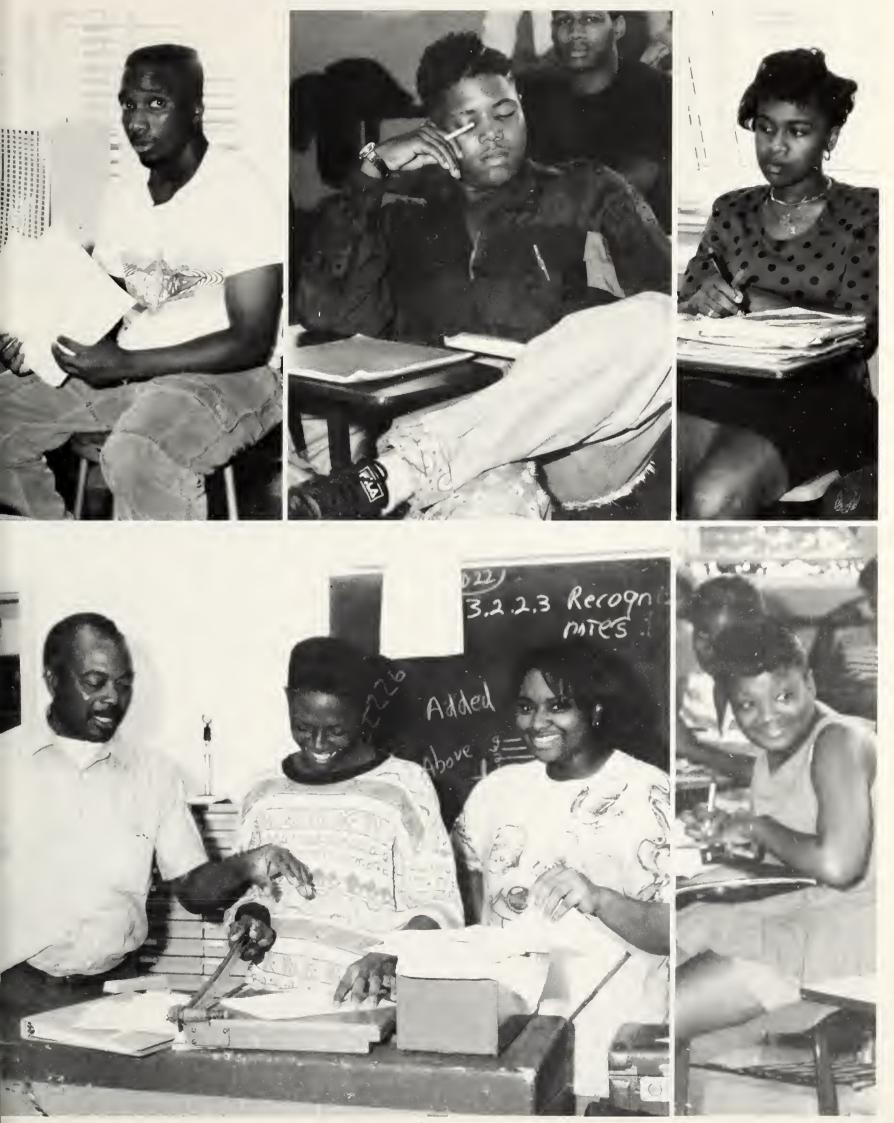

n.

### **GIRLS' BASKETBALL**





#### JUNIOR MEMBERS

Left to Right: Gwen Lewis, Samantha Frazier, Sharon Harris, Lanessa Barber, and Erica Moore.

S

Ο

Ρ

0

0

R

E



Left to Right: Chiquita Selvey, Tracy Williams (Freshman member), Amanda Sproulls, Ronda Howard, and Kneeling: Kimberly Currie.

F R E S H Μ A N



#### THE GIRLS' BASKETBALL TEAM



Girls in action.



Warm-up exercises.



Cwen goes for one.

### BASKETBALL

S E N I O R



Left to Right, Standing: D. Nelson, T. Barnes, D. Adams, K. Womack. Kneeling: C. Porter, C. Christmas, and E. Kelly.



James Simon and Kenny Jenkins



Chris Clark and Brad Collier



THE BOYS' BASKETBALL TEAM

P L A Y E R S







WARM-UP EXERCISES.

Standing: M. Dulaney and M. Thompson. Kneeling: D. Christmas and F. Shirely.

# CLASSROOM SCENES



# "WE GOT IT GOING ON."



















### LOOK AT WHAT WE'RE DOING NOW!











# CLOSER THAN CLOSE.



Jeremy Boyd Irene Williams



Calvin Mosley Latonia Bailey



LaCedric Dixon Lynn Montgomery

Cynteria Carter Chris Clark







Jennifer and Patrick Wilson



Shaunte' Sizer and Tina Jones



Valerie Gibson and Joe Johnson

'n



cole Thomas, Persephone Washington, mantha Frazier.





LaTanya Davis and Lanessa Barber.



Tasha Wright, Merlene McGowan, Tonya Richards, Tomeika Rat-



Amanda Sproulls, Tedasii Turner, Katory Walker.



Kenyetta Killinsworth, Tremekia Moss.

#### FRIENDSHIP

Alicia Tucker, Erica Moore, Felisha Tucker, Rhonda Woodruff.



### FRIENDS



Demetrius Jacobs, Kentress Hampton, and Patricia Dixon.

T

Η

E



Sharon Harris and Fe-Fe Williams.



Tiffany