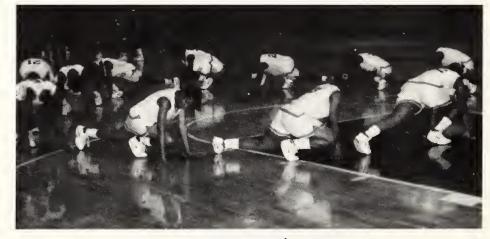

#### THE GIRLS' BASKETBALL TEAM

Girls in action.

Warm-up exercises.

Cwen goes for one.

P L A Y E R S

WARM-UP EXERCISES.

Standing: M. Dulaney and M. Thompson. Kneeling: D. Christmas and F. Shirely.