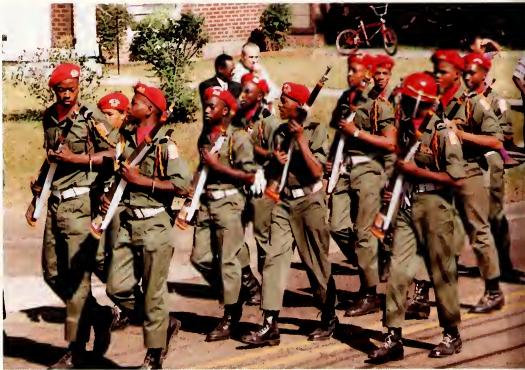

#### "MISS JROTC" AND "THE CADETS" ARE FULL OF THE BULLDOG SPIRIT

#### GETTING READY FOR COMPETITION

AND

Sponsor: Mrs. M. Jennings

]

ľ

٢

Mr. and Miss G/T Tarelle Roach and Andrea Foster

First Row: C. Caston, J. Larry, C. Murray, L. Sims, K. Rogers, and Andrea Foster. Second Row: L. Gilmore, K. Hampton, K. Irving, C. Mosley, P. Wilson, M. Stokes, S. Plumpp, and K. Killingworth.