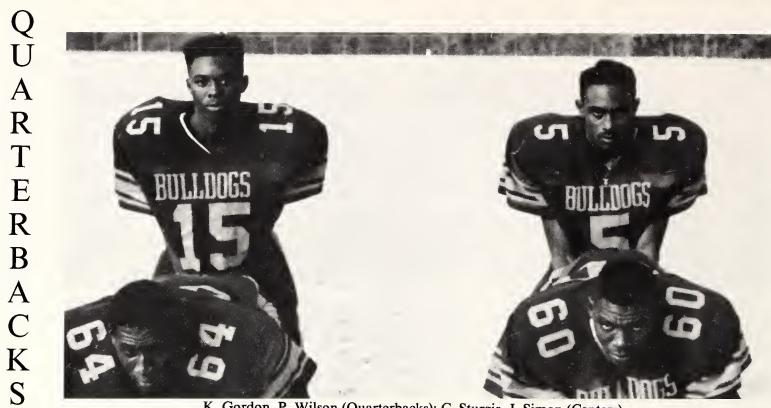

BULLDOG ALUMNI

C E N T E R S

E

N D S

K. Gordon, P. Wilson (Quarterbacks); C. Sturgis, J. Simon (Centers)

M. McWilliams, A. Caston, M. McWilliams, T. Barnes, D. Harris, K. Jenkins, C. Mosley, D. Walton, M. Thompson.