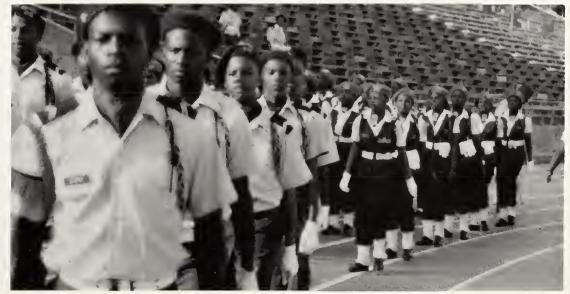

#### "MISS JROTC" AND "THE CADETS" ARE FULL OF THE BULLDOG SPIRIT

#### GETTING READY FOR COMPETITION

AND

Sponsor: Mrs. M. Jennings

]

ľ

٢

Mr. and Miss G/T Tarelle Roach and Andrea Foster

First Row: C. Caston, J. Larry, C. Murray, L. Sims, K. Rogers, and Andrea Foster. Second Row: L. Gilmore, K. Hampton, K. Irving, C. Mosley, P. Wilson, M. Stokes, S. Plumpp, and K. Killingworth.