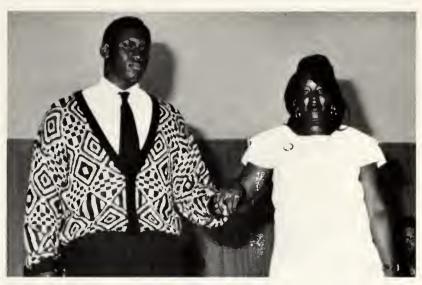

ber, P. Johnson, C. Selvey. Third Row: T. Bradley, K. Shoto, I. William, and S. Sizer.





Lower Brass Mr. Louis Lee, Band Director and Matthew Canada.

Flag Girls



Cheerleaders Left to Right, First Row: T. Dixon, T. German, J. Wilson. Second Row: S. Travis, A. Nichols, L. Wilson, T. Kyles, K. Moore, and P. Dixon.

## TAKE A LOOK AT THE MIGHTY



Percussion: T. Ratliff, J. Courtney



Woodwind



Lower Brass



Percussion

## BULLDOG MARCHING BAND



Upper Brass

Senior Members: Jenni Larry, Kathy Wade, Kimberly Daniels, Cassandra Myles, Cassandra Wilson, Keisha Moore, and Kentress Hampton. Honorary Members: Natasha Powell, Katrina Mosley, Daryl Nelson, and Keisha Irving.

Junior Members: Calvin Mosley, Tarelle Roach, Latonya Gilmore, Andrea Foster, Lanessa Barber, and Felisha Irving.



Miss Intelligentsia Cassandra Myles Escort: Calvin Sturgis



#### HONOR

Awards of Appreciation Velma Harris Robert Strong





**Robert Strong** 



GUEST SPEAKER MAYOR ROBERT WALKER





# HONOR SOCIETY

HONORS, LOUD AND CLEAR



Cassandra Wilson

Keisha Moore

**INDUCTEES** 



Dr. Gaston; Honor Society Sponsor, Mrs. Bell; and Guest Speaker, Mayor Walker.



Inductees: Left to Right: Lanessa Barber, Katrina Mosley, Andrea Foster, Latonya Gilmore and Natasha Powell.







Kentress Hampton

Jeni Larry



F F

Sponsor: Donald Middelton. Chapter Officers: Left to Right: K. Daniels, K. Wade, C. Myles, S. Daniels, K. Rogers, K. Moore, and E. Stokes.





Creed Speaker: T. Williams. Extemporaneous Speaker: P. Wilson. Mr. D. Middelton, Sponsor.



Tool I.D.: T. Moss and N. Powell.





####