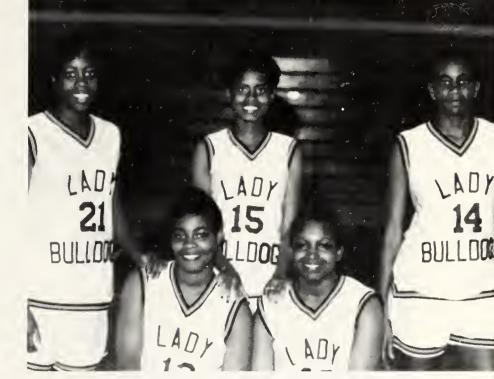

#### JUNIOR MEMBERS

Left to Right: Gwen Lewis, Samantha Frazier, Sharon Harris, Lanessa Barber, and Erica Moore.

S

Ο

Ρ

0

0

R