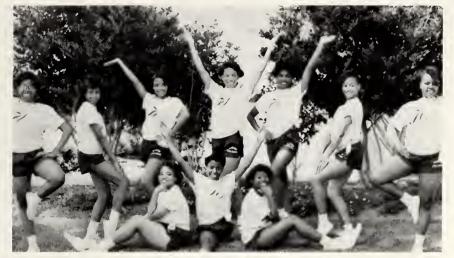

## **BULLDOG MARCHING BAND**

Majorettes

Left to Right, First Row: C. Murray, S. Plumpp, L. Bailey. Second Row: Q. Tucker, R. Snow, D. Donald, K. Killingsworth, T. Turner, T. Moss and S. Bingham.

Drum Major Jefferey Brown

Flag Girls Left to Right, First Row: M. McGowan, C. Cooks, S. Harris, F. Williams, Sponsor: Mrs. Bethley. Second Row: L. Barber, P. Johnson, C. Selvey. Third Row: T. Bradley, K. Shoto, I. William, and S. Sizer.

Lower Brass Mr. Louis Lee, Band Director and Matthew Canada.

Flag Girls

Cheerleaders Left to Right, First Row: T. Dixon, T. German, J. Wilson. Second Row: S. Travis, A. Nichols, L. Wilson, T. Kyles, K. Moore, and P. Dixon.