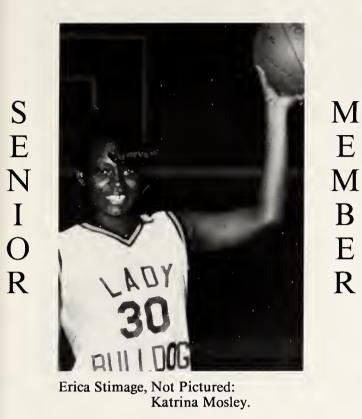

#### SENIOR MEMBERS

Seniors: K. Jenkins, K. Hampton, C. Sturgis, A. Caston, T. Barnes, D. Harris, and K. Christmas.