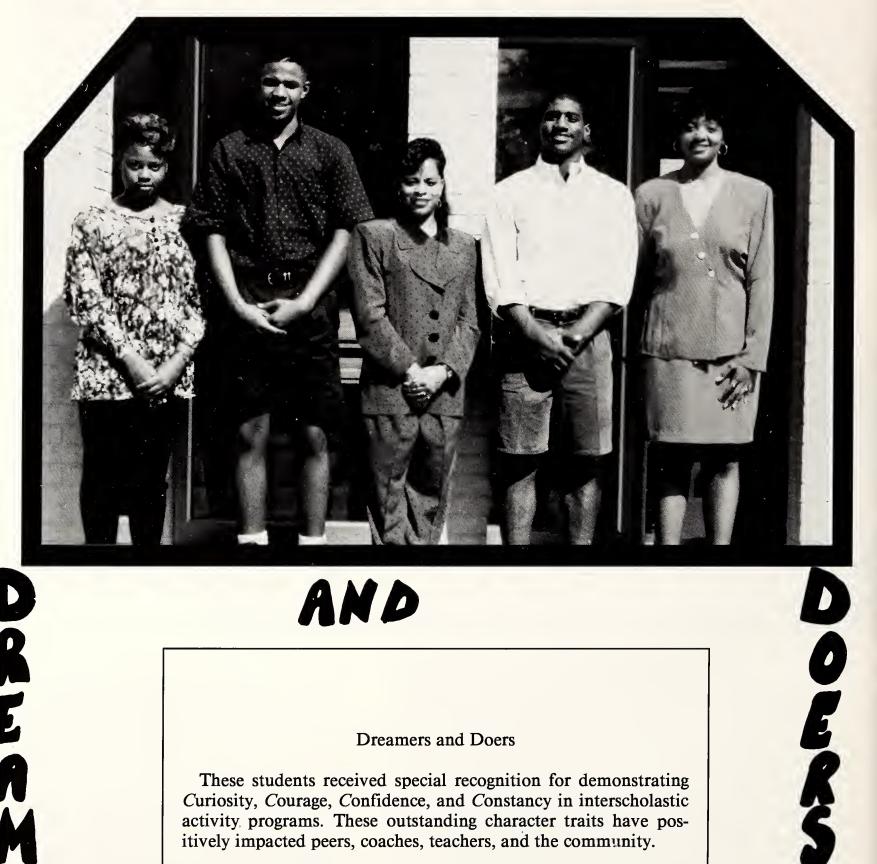

#### HINDS A.H.S. DREAMERS AND DOERS

# AND

DREAMERS

#### Dreamers and Doers

These students received special recognition for demonstrating Curiosity, Courage, Confidence, and Constancy in interscholastic activity programs. These outstanding character traits have positively impacted peers, coaches, teachers, and the community.

Left to Right: Kimberly Daniels, Daryl Nelson, Kathy Wade, Kentress Hampton, and Keisha Moore.

> FOLLOW IN OUR FOOTSTEPS