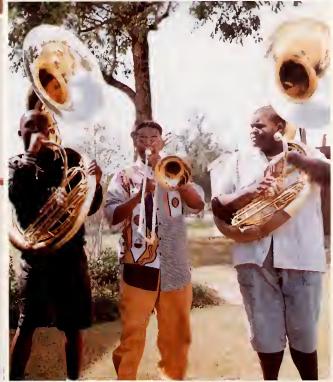

Lower Brass Mr. Louis Lee, Band Director and Matthew Canada.

Flag Girls

Cheerleaders Left to Right, First Row: T. Dixon, T. German, J. Wilson. Second Row: S. Travis, A. Nichols, L. Wilson, T. Kyles, K. Moore, and P. Dixon.

## TAKE A LOOK AT THE MIGHTY

Percussion: T. Ratliff, J. Courtney

Woodwind

Lower Brass

Percussion