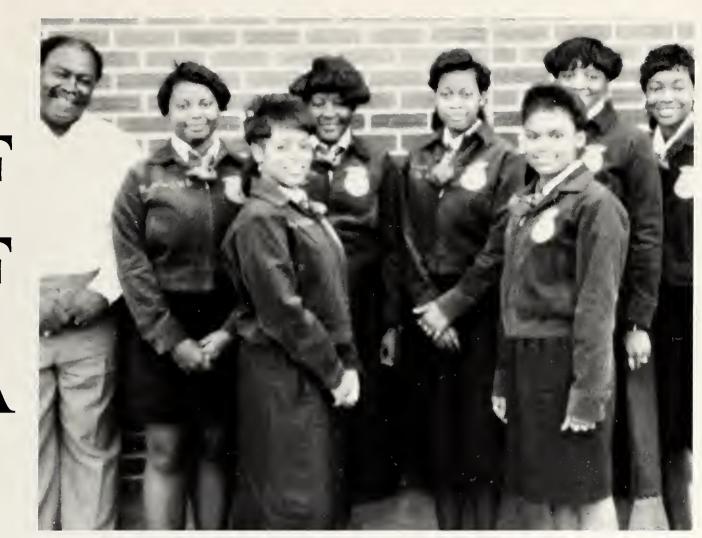

#### F.F.A.

Pres. — K. Wade, V. Pres. — K. Roge Sec. — K. Moore, Treas. — E. Stok Reporter — S. Daniels, Student Advi — Kim Daniels.