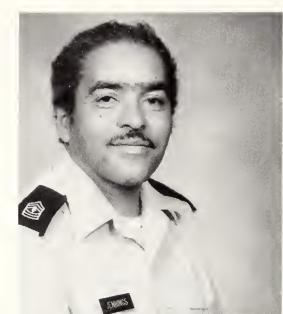

Mr. Norman Grisby Security Guard

Mrs. Velma Harris Counselor

Major Lloyd Hill JROTC

First Sgt. Daniel Jennings JROTC

Mrs. Mary Jennings G/T Coordinator

Mrs. Mary Jones English/Languages Arts

Mrs. Catherine Knight Art