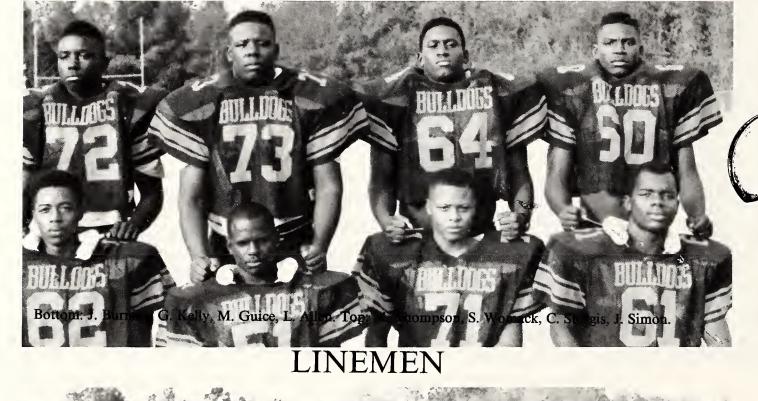

#### JUNIOR MEMBERS

Juniors: J. Simon, G. Kelly, L. Allen, J. Burnely, C. Wolfe, P. Wilson, D. Kelly, and C. Mosley.

ophomores: L. Johnson, S. Womack, M. McWilliams, M. Thompson, nd M. McWilliams.

Freshmen: M. Guice, M. Thompson, D. Walton, T. Davis, and K. Gordon.

BULLDOG ALUMNI

C E N T E R S

E

N D S

K. Gordon, P. Wilson (Quarterbacks); C. Sturgis, J. Simon (Centers)

M. McWilliams, A. Caston, M. McWilliams, T. Barnes, D. Harris, K. Jenkins, C. Mosley, D. Walton, M. Thompson.