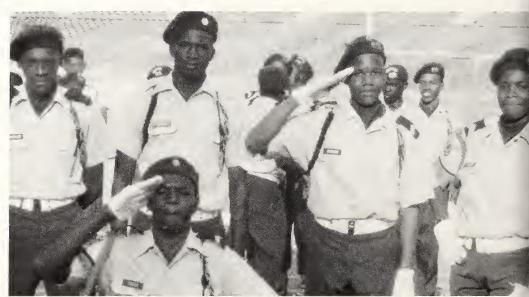

#### "MISS JROTC" AND "THE CADETS" ARE FULL OF THE BULLDOG SPIRIT

#### GETTING READY FOR COMPETITION

AND

Sponsor: Mrs. M. Jennings

]

ľ

٢

Mr. and Miss G/T Tarelle Roach and Andrea Foster

First Row: C. Caston, J. Larry, C. Murray, L. Sims, K. Rogers, and Andrea Foster. Second Row: L. Gilmore, K. Hampton, K. Irving, C. Mosley, P. Wilson, M. Stokes, S. Plumpp, and K. Killingworth.