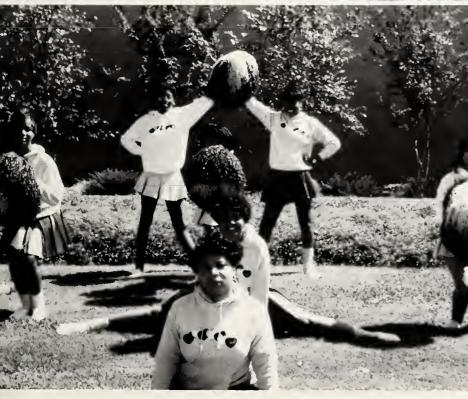

## PEP SQUAD

Pres. — J. Simon, V. Pres. — L. Dav Sec. — K. Shoto, Asst. Sec. — K. Wal er, Sgt. at Arms — Kentress Hamptor

## **BULLDOG MARCHING BAND**

Majorettes

Left to Right, First Row: C. Murray, S. Plumpp, L. Bailey. Second Row: Q. Tucker, R. Snow, D. Donald, K. Killingsworth, T. Turner, T. Moss and S. Bingham.

Drum Major Jefferey Brown