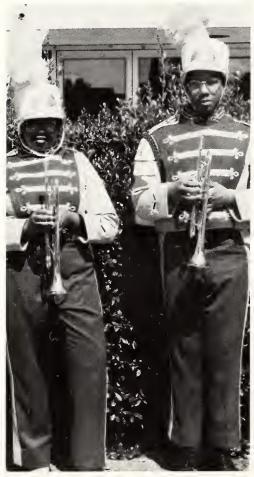

## BULLDOG MARCHING BAND

Upper Brass

Senior Members: Jenni Larry, Kathy Wade, Kimberly Daniels, Cassandra Myles, Cassandra Wilson, Keisha Moore, and Kentress Hampton. Honorary Members: Natasha Powell, Katrina Mosley, Daryl Nelson, and Keisha Irving.

Junior Members: Calvin Mosley, Tarelle Roach, Latonya Gilmore, Andrea Foster, Lanessa Barber, and Felisha Irving.

Miss Intelligentsia Cassandra Myles Escort: Calvin Sturgis