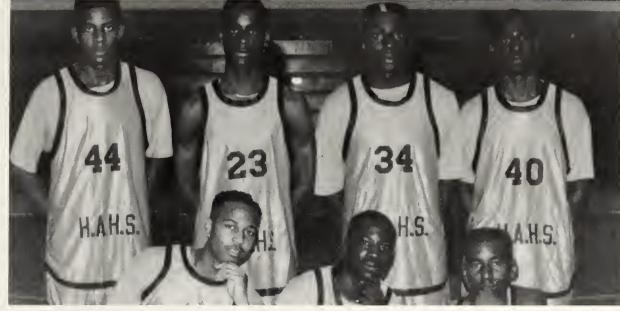

### BASKETBALL

S E N I O R

Left to Right, Standing: D. Nelson, T. Barnes, D. Adams, K. Womack. Kneeling: C. Porter, C. Christmas, and E. Kelly.

James Simon and Kenny Jenkins

Chris Clark and Brad Collier

THE BOYS' BASKETBALL TEAM