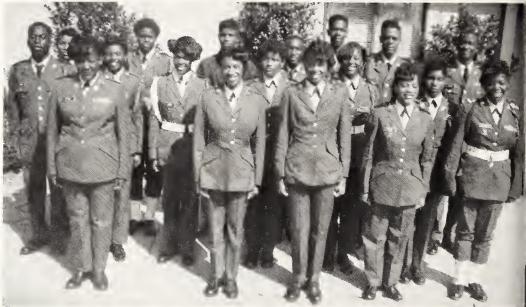

#### "MISS JROTC" AND "THE CADETS" ARE FULL OF THE BULLDOG SPIRIT

#### GETTING READY FOR COMPETITION

AND

Sponsor: Mrs. M. Jennings

]

ľ

٢

Mr. and Miss G/T Tarelle Roach and Andrea Foster

First Row: C. Caston, J. Larry, C. Murray, L. Sims, K. Rogers, and Andrea Foster. Second Row: L. Gilmore, K. Hampton, K. Irving, C. Mosley, P. Wilson, M. Stokes, S. Plumpp, and K. Killingworth.