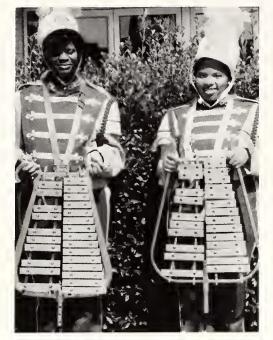

## TAKE A LOOK AT THE MIGHTY

Percussion: T. Ratliff, J. Courtney

Woodwind

Lower Brass

Percussion

## BULLDOG MARCHING BAND

Upper Brass

Senior Members: Jenni Larry, Kathy Wade, Kimberly Daniels, Cassandra Myles, Cassandra Wilson, Keisha Moore, and Kentress Hampton. Honorary Members: Natasha Powell, Katrina Mosley, Daryl Nelson, and Keisha Irving.