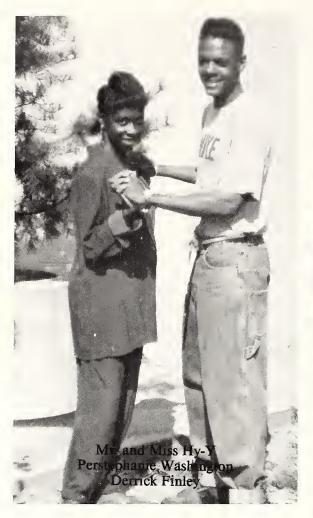

#### MR. AND MISS HINDS Kentress Hampton and Amelia Eretha-Burks

M R. AND M I S S S H I N D S

Kentress Hampton TSA Honor Society Track Team Mixed Drill Team Mathematics Club

Amelia Eretha Burks FHA Tri-Hi-Y Female Drill Tream