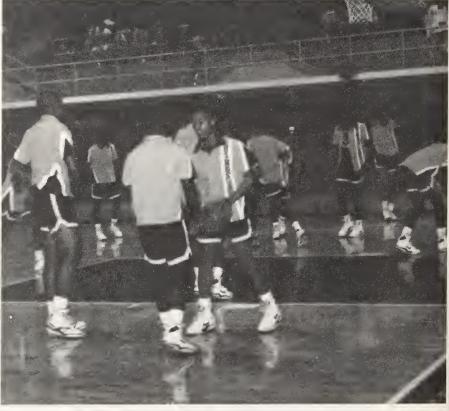

### **GIRLS' BASKETBALL**

#### THE GIRLS' BASKETBALL TEAM

Girls in action.

Warm-up exercises.

Cwen goes for one.

### BASKETBALL

S E N I O R

Left to Right, Standing: D. Nelson, T. Barnes, D. Adams, K. Womack. Kneeling: C. Porter, C. Christmas, and E. Kelly.

James Simon and Kenny Jenkins

Chris Clark and Brad Collier

THE BOYS' BASKETBALL TEAM