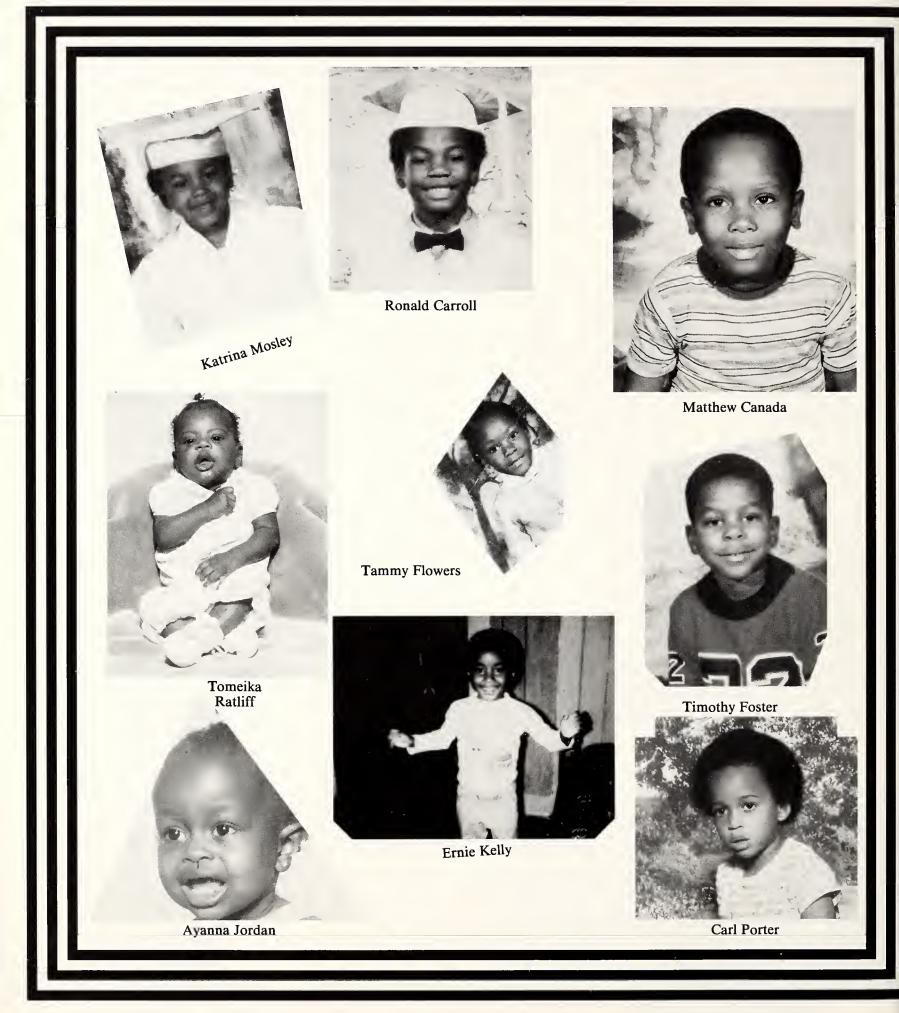

Kelvin Christmas

Keith Crosby

**Kimberly Daniels** 

Stephanie Daniels

Deidra Dixon

LaCedric Dixon

Patricia Dixon

Derrick Finley

Tammy Flowers

Tiffany German

Kentress Hampton

Damien Harris

Pamela Johnson

LaTamara Jones

•

Ayanna Jordan

Ernie Kelly

Jeni Larry

Nikki Lewis

Johanna Marbra

Merlene McGowan

Keacha Mims

Bradford Moore

Keisha Moore

#### THE KINGS

Miss English Tammy Flowers Pictured with Timothy Foster

Miss English Natasha Wright Pictured with Mitchelle Shears

Mr. and Miss Library Erica Stimage and Maurice Johnson

Mr. and Miss Safety Patrol Charollette McFarland Kelvin Allen

•

Mr. and Miss Upward Bound Carl Porter and Katory Walker

 Mr. md.Miss Hospit

 Ennifer Wilson

 Orlando Trimble