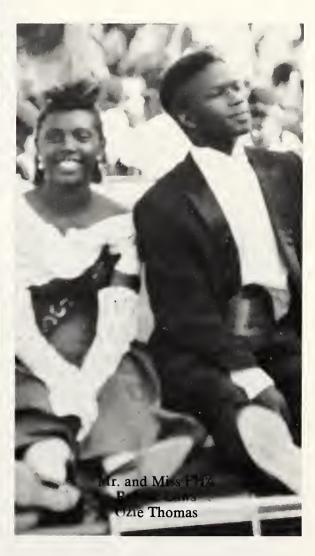

#### MR. & MISS FRESHMAN

Greg Moore and Denetrice King

CLASS OFFICERS — Pres. — T. Williams, V. Pres. — J. Gordon, Sec. — F. Tucker, Asst. Sec. — E. Washington, Treas. — K. Richerson