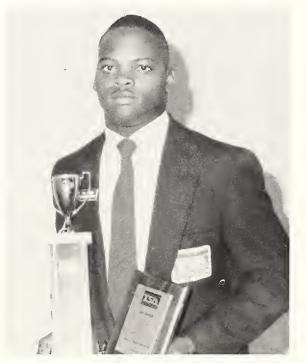

Earl Johnson displays trophies won during national competition Tulsa, Oklahoma.

Jeffery Burnley and Patrick Wilson display projects in national competition, Tulsa, Oklahoma.

► Andrea Foster, State Officer Alternate for Miss. TSA.