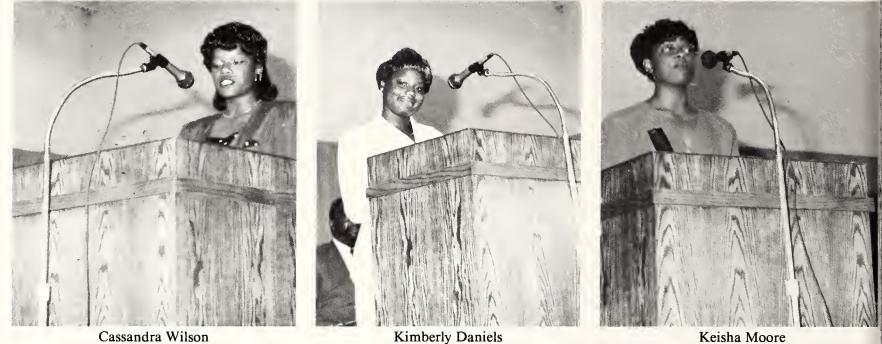

# HONOR SOCIETY

HONORS, LOUD AND CLEAR

Cassandra Wilson

Keisha Moore

**INDUCTEES** 

Dr. Gaston; Honor Society Sponsor, Mrs. Bell; and Guest Speaker, Mayor Walker.

Inductees: Left to Right: Lanessa Barber, Katrina Mosley, Andrea Foster, Latonya Gilmore and Natasha Powell.