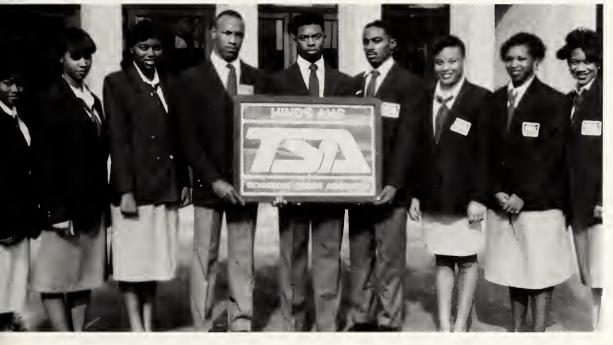

## ENGLISH

Pres. — W. Wright, V. Pres. — B. Fult Sec. — T. Flowers, Treas. — B. Fultz T S A

Mr. and Miss TSA Calvin Mosley and Katrina Mosley

#### **TECHNOLOGY STUDENT ASSOCIATION**

Chapter Officers: Left to Right: Letonia Bailey, Latanya Gilmore, Nakita Johnson, Calvin Mosley, Keith Gordon, Patrick Wilson, Andrea Foster, Lanessa Barber, and Kenyatta Killingsworth.