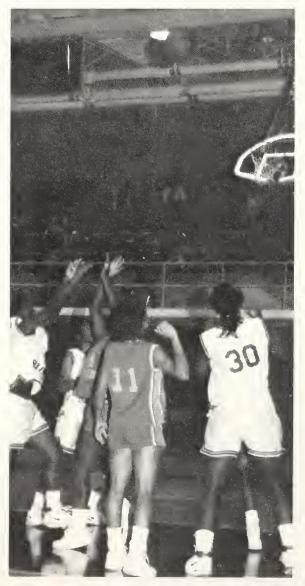

### **GIRLS' BASKETBALL**

#### THE GIRLS' BASKETBALL TEAM

Girls in action.

Warm-up exercises.

Cwen goes for one.