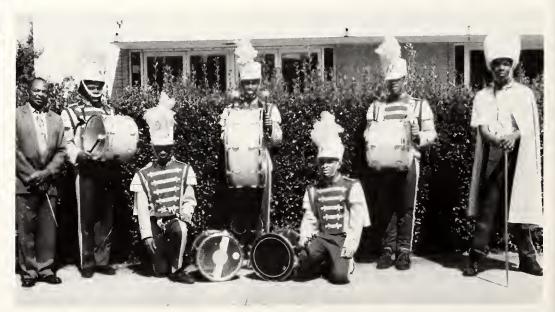

## TAKE A LOOK AT THE MIGHTY

Percussion: T. Ratliff, J. Courtney

Woodwind

Lower Brass

Percussion

## BULLDOG MARCHING BAND

Upper Brass

Senior Members: Jenni Larry, Kathy Wade, Kimberly Daniels, Cassandra Myles, Cassandra Wilson, Keisha Moore, and Kentress Hampton. Honorary Members: Natasha Powell, Katrina Mosley, Daryl Nelson, and Keisha Irving.