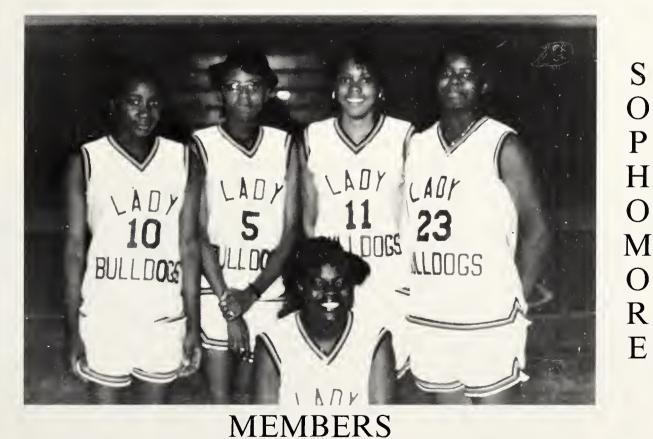

E

Left to Right: Chiquita Selvey, Tracy Williams (Freshman member), Amanda Sproulls, Ronda Howard, and Kneeling: Kimberly Currie.

F R E S H Μ A N