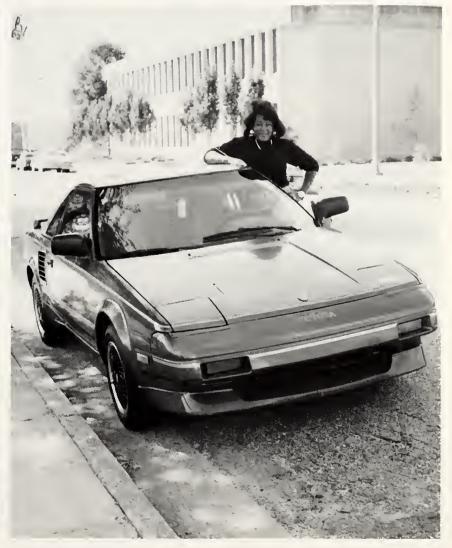

#### MR. AND MISS HINDS Kentress Hampton and Amelia Eretha-Burks

M R. AND M I S S S H I N D S

Kentress Hampton TSA Honor Society Track Team Mixed Drill Team Mathematics Club

Amelia Eretha Burks FHA Tri-Hi-Y Female Drill Tream