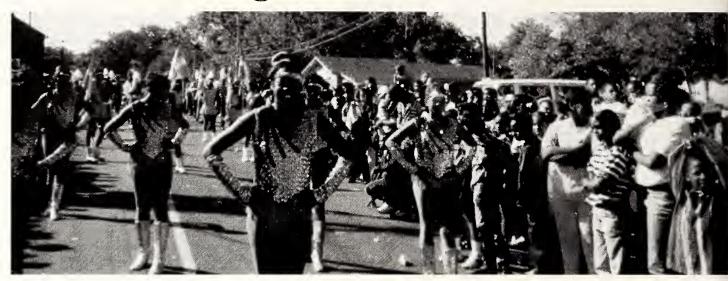

#### VIVACIOUS MAJORETTES OF 1998

MAJORETTES OF '98
Standing: Laquita Finley, DeEtta Gordon and Shelita McCadney. Kneeling: Shamika Thomas, Arlishea Lomax and Brenna Shoto. Sitting: Sharronda Daniels, Arkeshea Lomax, and Shametra Stamps. Not Pictured: Shanique Davis.

Arkeshea Lomas Captain

Arkeshea and Arlishea Lomax Captain and Co-Captain

Arlishea Lomax Co-Captain

#### Senior Members

From Left to Right: Arlishea Lomax, Sharronda Daniels, Arkeshea Lomax and DeEtta Gordon. Not Pictured: Shanique Davis.