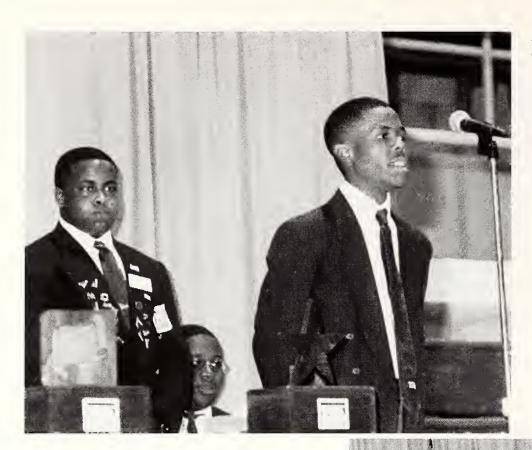

Dexter Wilcher, President, repeats the symbol an duties of his office during TSA Installation Program.

Mr. Micheal Williams, Attorney-At-Law, (1979 graduate of Hinds AHS) serving as the Installation Officer for TSA Installation Program.