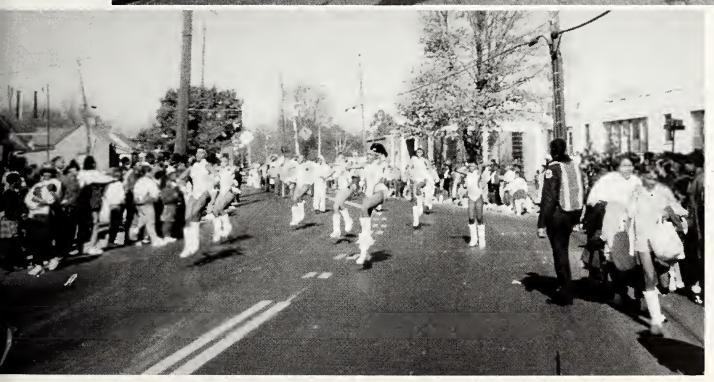

#### VIVACIOUS MAJORETTES OF 1998

MAJORETTES OF '98
Standing: Laquita Finley, DeEtta Gordon and Shelita McCadney. Kneeling: Shamika Thomas, Arlishea Lomax and Brenna Shoto. Sitting: Sharronda Daniels, Arkeshea Lomax, and Shametra Stamps. Not Pictured: Shanique Davis.

Arkeshea Lomas Captain

Arkeshea and Arlishea Lomax Captain and Co-Captain

Arlishea Lomax Co-Captain

#### Senior Members

From Left to Right: Arlishea Lomax, Sharronda Daniels, Arkeshea Lomax and DeEtta Gordon. Not Pictured: Shanique Davis.