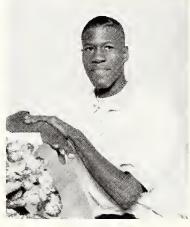

Dexter Wilcher is the son of Mr. and Mrs. Dexter Wilcher of Crystal Springs, Mississippi. Born under the astrological Sign of Cancer, Dexter enjoys playing music and traveling. He is affiliated with the Mt. Wade M.B. Church of Terry, Mississippi. He actively participates in TSA where he serves as state president, FFA where he serves as local president, the National Honor Society, the marching, stage, and jazz bands, the annual staff, and Gifted Education. His future plans are to attend a major university and become a computer engineer. Dexter strongly believes "If you place all your trust and belief in God, anything is possible" and that one should always try to help those who are in need.