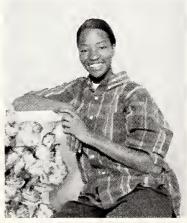

# B U $\boldsymbol{L}$ L D O S

Seniors of 1998

Arlishea Lomax is the daughter of Shirley Lomax and Robert Williams of Edwards, Mississippi. She is born under the astrological sign of Scorpio and attends the Cherry Grove M.B. Church. In her spare time, Arlishea enjoys dancin, talking on the phone and meeting new people. She is a member of TSA, FFA, the marching Band (co-captain of the majorette squad), the National Honor Society, Gifted Education, and JROTC. Her aspirations in life are to attend the college of her choice and to major in computer engineering. Arlishea's philosophy in life is "With God by your side, anything is possible."