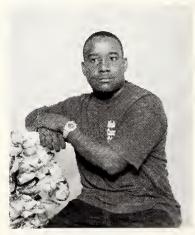

Dexter Wilcher is the son of Mr. and Mrs. Dexter Wilcher of Crystal Springs, Mississippi. Born under the astrological Sign of Cancer, Dexter enjoys playing music and traveling. He is affiliated with the Mt. Wade M.B. Church of Terry, Mississippi. He actively participates in TSA where he serves as state president, FFA where he serves as local president, the National Honor Society, the marching, stage, and jazz bands, the annual staff, and Gifted Education. His future plans are to attend a major university and become a computer engineer. Dexter strongly believes "If you place all your trust and belief in God, anything is possible" and that one should always try to help those who are in need.