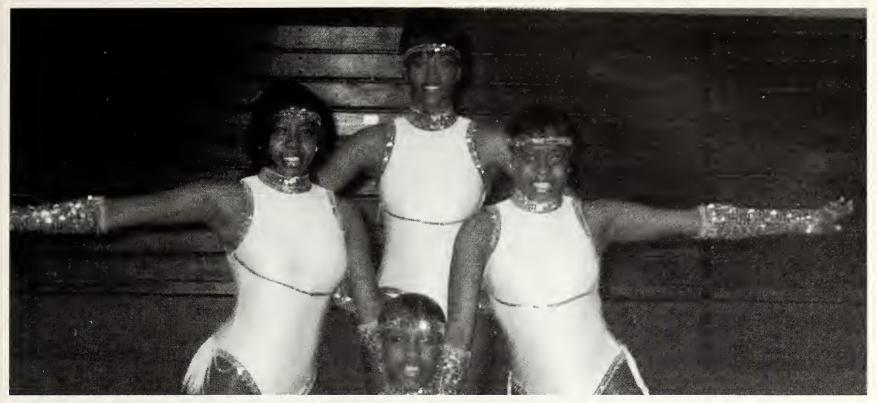

#### VIVACIOUS MAJORETTES OF 1998

MAJORETTES OF '98
Standing: Laquita Finley, DeEtta Gordon and Shelita McCadney. Kneeling: Shamika Thomas, Arlishea Lomax and Brenna Shoto. Sitting: Sharronda Daniels, Arkeshea Lomax, and Shametra Stamps. Not Pictured: Shanique Davis.

Arkeshea Lomas Captain

Arkeshea and Arlishea Lomax Captain and Co-Captain

Arlishea Lomax Co-Captain

#### Senior Members

From Left to Right: Arlishea Lomax, Sharronda Daniels, Arkeshea Lomax and DeEtta Gordon. Not Pictured: Shanique Davis.