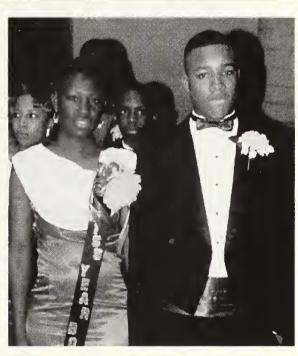

Alishea Lomax Benard Hubbard

Dexter Wilcher, President, presents a Certificate of Appreciation to Mrs. Amanda Hubbard during TSA Installation Program.

Mr. and Miss Senior Kasmin Coleman and Lawrence Johnson