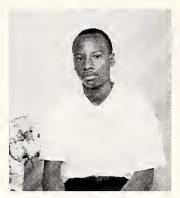

Dexter Wilcher is the son of Mr. and Mrs. Dexter Wilcher of Crystal Springs, Mississippi. Born under the astrological Sign of Cancer, Dexter enjoys playing music and traveling. He is affiliated with the Mt. Wade M.B. Church of Terry, Mississippi. He actively participates in TSA where he serves as state president, FFA where he serves as local president, the National Honor Society, the marching, stage, and jazz bands, the annual staff, and Gifted Education. His future plans are to attend a major university and become a computer engineer. Dexter strongly believes "If you place all your trust and belief in God, anything is possible" and that one should always try to help those who are in need.