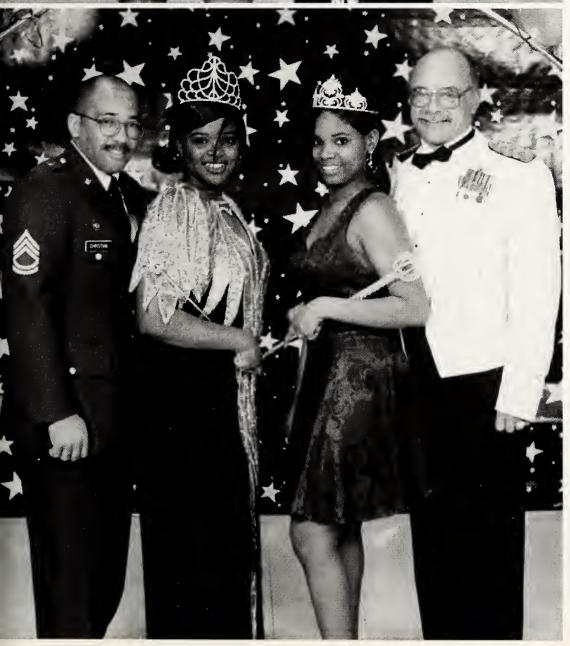

# Mr. and Miss Hinds County A.H.S.

Dexter Wilcher and Arlishea Lomax

# CORONAA $\overline{T}$ I O N

M R.

AND MISS HINDS