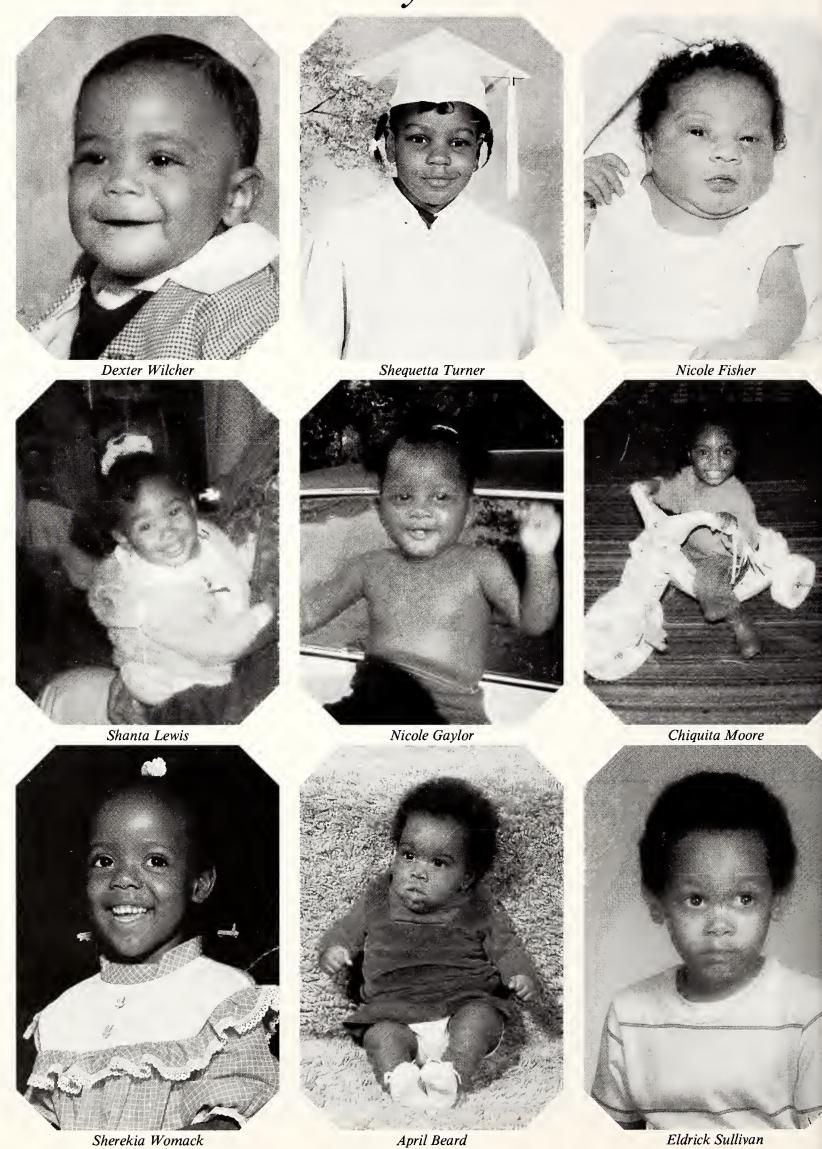

Colors: Hunter Green and

*Ivory* 

Song: "Butterfly"

Motto: "Beginning Anew"

President — Candace Williams; Vice President — Tamica Thompson; Sgt.-At-Arms — Sharronda Daniels; Class Rep. — Shequetta Turner; Class Rep. — Tonisha Mosley; Secretary — Pamela Mitchell; Treasurer — Jarkarta Bradley; and Asst. Treasurer — Takeisha Burns.

Ruth Ann Bingham

Takeisha Burns

Jarkarta Bradley

Kimberli Canada

Indera Coleman

Kasmin Coleman

Kenya Dixon

Shanique Davis

Nicole Fisher

D'Wana Gaskew

Nicole Gaylor

Adina Hay

Deetta Gordon

Alisha Jackson

Shante Lewis

Arkeshea Lomax

Lakendra Mallet

Arlishea Lomax

Shequila McGriggs

Earlana Mims

Chiquita Moore

Sophilia Stapleton

Lakeisha Scott

Shevaka Perkins

Benardytte Robinson

Frances Washington

Tanaucha Singleton

Sherekia Womack

Candace Williams

Shedric Collins

Kendric Davis

Jamie Dean

Larry Davis

James Green

Stephen Hall

Michael Harding

Marwin Laws

Dewayne Hunter

Keith Miller

Sabian Pleasant

Roychester Shears

Eldrick Sullivan

Johnny Simmons

Justiful Terry

Dexter Wilcher