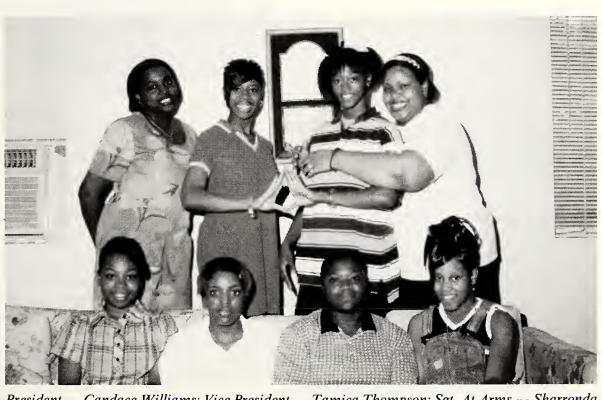

### Class Officers

President — Tina Butler; Vice-President — Brad Davis; Secretary — Tameka McGriggs; Asst. Secretary — Nikki McPhearson; Treasurer — Adrian Lee; Student Council — Lakisha Richards; and Lakeita Pritchard; Sgt.-at-Arms — Larry Gaylor

Colors: Hunter Green and

*Ivory* 

Song: "Butterfly"

Motto: "Beginning Anew"

President — Candace Williams; Vice President — Tamica Thompson; Sgt.-At-Arms — Sharronda Daniels; Class Rep. — Shequetta Turner; Class Rep. — Tonisha Mosley; Secretary — Pamela Mitchell; Treasurer — Jarkarta Bradley; and Asst. Treasurer — Takeisha Burns.