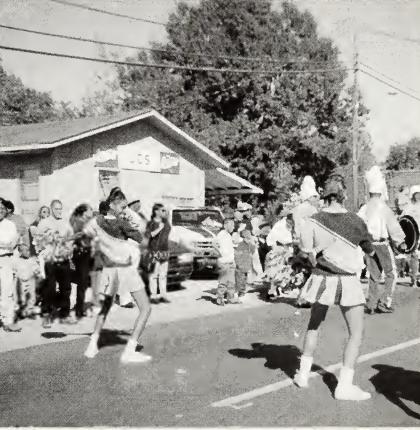

#### VIVACIOUS MAJORETTES OF 1998

MAJORETTES OF '98
Standing: Laquita Finley, DeEtta Gordon and Shelita McCadney. Kneeling: Shamika Thomas, Arlishea Lomax and Brenna Shoto. Sitting: Sharronda Daniels, Arkeshea Lomax, and Shametra Stamps. Not Pictured: Shanique Davis.

Arkeshea Lomas Captain

Arkeshea and Arlishea Lomax Captain and Co-Captain

Arlishea Lomax Co-Captain

#### Senior Members

From Left to Right: Arlishea Lomax, Sharronda Daniels, Arkeshea Lomax and DeEtta Gordon. Not Pictured: Shanique Davis.