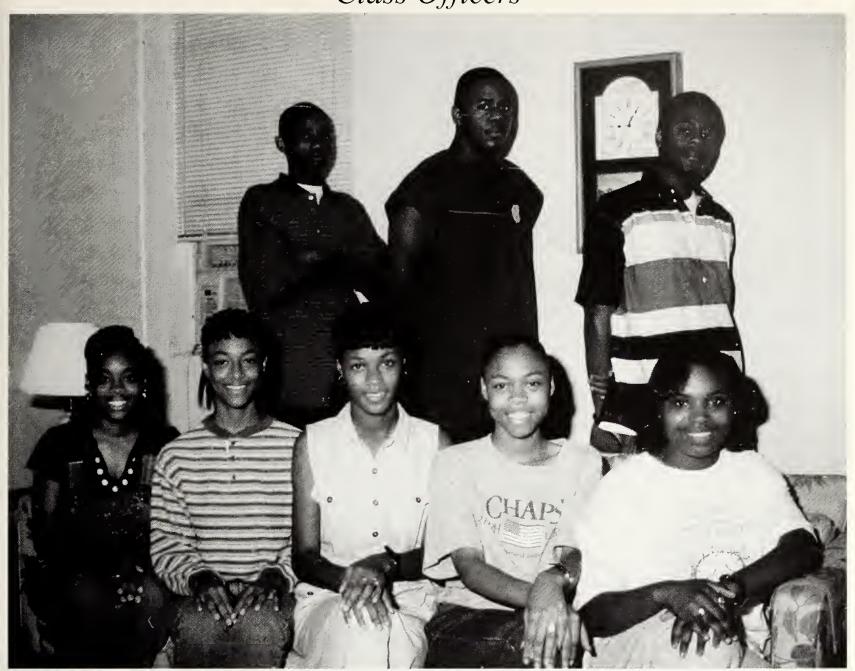

### Class Officers

President — Tina Butler; Vice-President — Brad Davis; Secretary — Tameka McGriggs; Asst. Secretary — Nikki McPhearson; Treasurer — Adrian Lee; Student Council — Lakisha Richards; and Lakeita Pritchard; Sgt.-at-Arms — Larry Gaylor