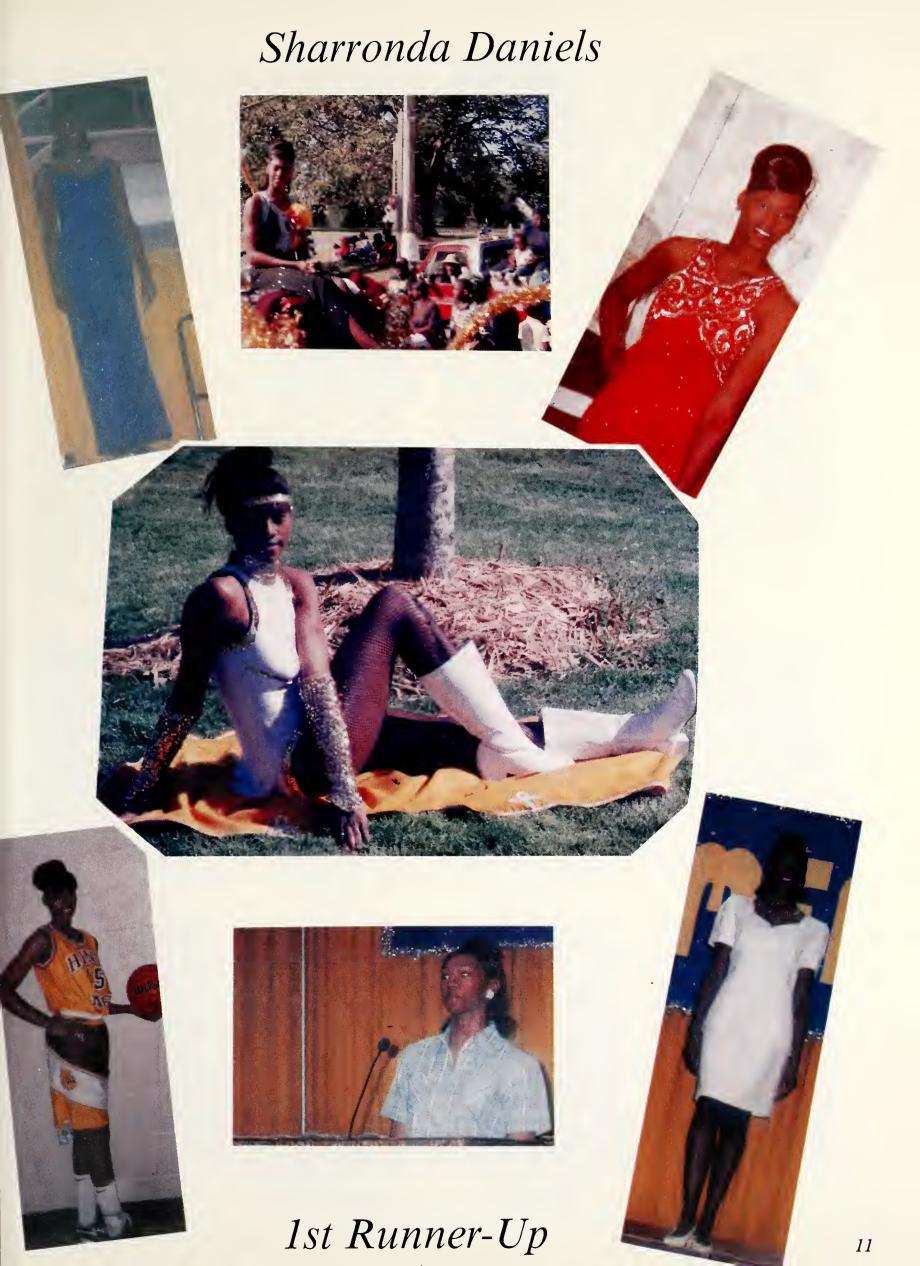

Colors: Hunter Green and

*Ivory* 

Song: "Butterfly"

Motto: "Beginning Anew"

President — Candace Williams; Vice President — Tamica Thompson; Sgt.-At-Arms — Sharronda Daniels; Class Rep. — Shequetta Turner; Class Rep. — Tonisha Mosley; Secretary — Pamela Mitchell; Treasurer — Jarkarta Bradley; and Asst. Treasurer — Takeisha Burns.