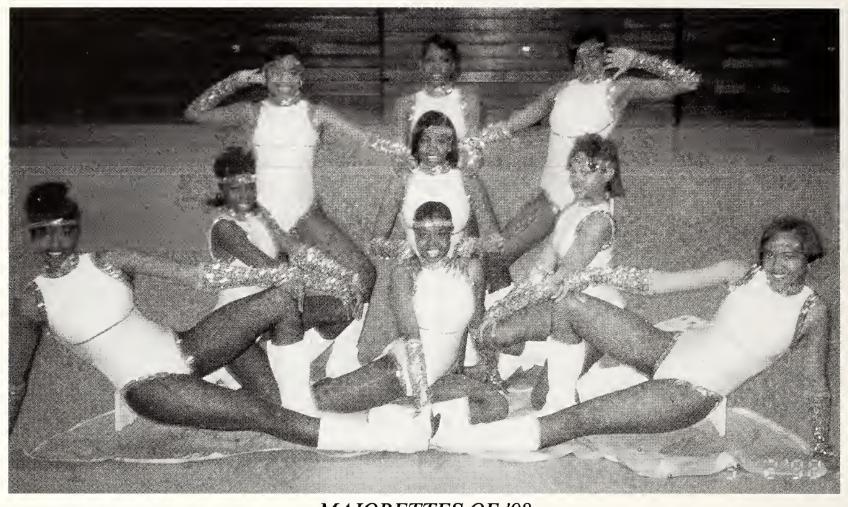

#### VIVACIOUS MAJORETTES OF 1998

MAJORETTES OF '98
Standing: Laquita Finley, DeEtta Gordon and Shelita McCadney. Kneeling: Shamika Thomas, Arlishea Lomax and Brenna Shoto. Sitting: Sharronda Daniels, Arkeshea Lomax, and Shametra Stamps. Not Pictured: Shanique Davis.

Arkeshea Lomas Captain

Arkeshea and Arlishea Lomax Captain and Co-Captain

Arlishea Lomax Co-Captain

#### Senior Members

From Left to Right: Arlishea Lomax, Sharronda Daniels, Arkeshea Lomax and DeEtta Gordon. Not Pictured: Shanique Davis.