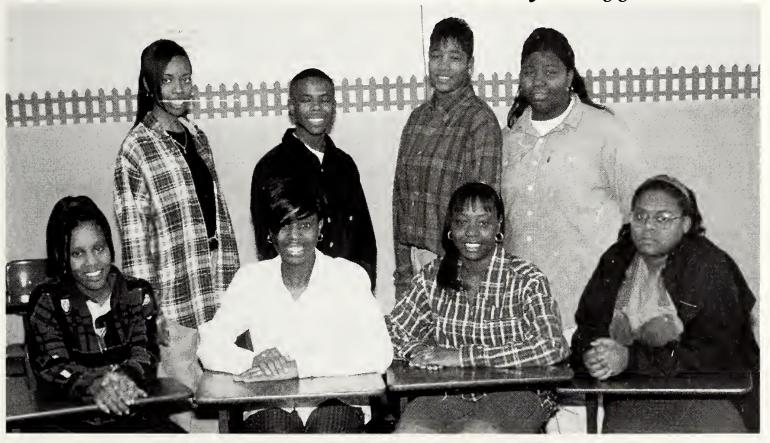

#### THE 1997-98 YEARBOOK STAFF

From Left to Right: Johnny Simmons, Tamica Thompson, Alisha Jackson, Tanaucha Singleton and Shedric Collins. Sponsor: Mrs. Barbara Stokes. Not Pictured: Ruth Bingham. HONORARY MEMBERS: Shanique Davis, Arlishea Lomax, Arkeshea Lomax, Sherekia Womack, Antonio Thompson, and Shevaka Perkins.