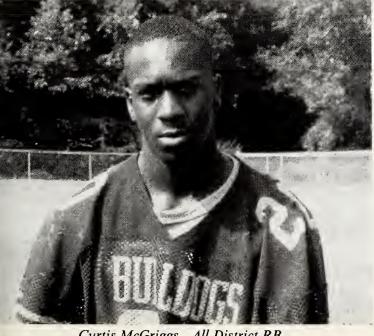

#### 1997 All-District Players

Jermaine Bradley All-District Lineman

Alonzo McClure All-District Lineman

Lawrence Johnson All-District Defensive Lineman

Eldrick Sullivan All District Receiver

Curtis McGriggs All District RB