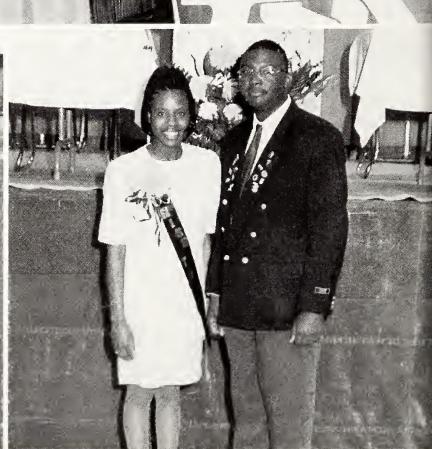

# Mr. and Miss Hinds County A.H.S.

Dexter Wilcher and Arlishea Lomax

# CORONAA $\overline{T}$ I O N

M R.

AND MISS HINDS