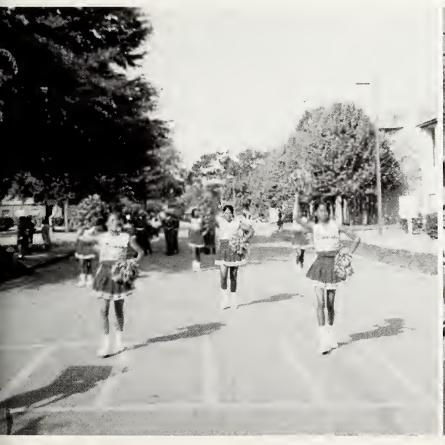

#### 1998's CHEERFUL CHEERLEADERS

From Left to Right: Alisha Jackson, Krystal Downs, Candace Moore, Tabitha Thompson, Catrice Thomas, Shanoah Moore.

#### IN ACTION!

SENIORS '98