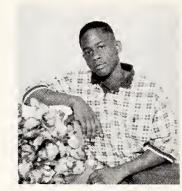

Dexter Wilcher is the son of Mr. and Mrs. Dexter Wilcher of Crystal Springs, Mississippi. Born under the astrological Sign of Cancer, Dexter enjoys playing music and traveling. He is affiliated with the Mt. Wade M.B. Church of Terry, Mississippi. He actively participates in TSA where he serves as state president, FFA where he serves as local president, the National Honor Society, the marching, stage, and jazz bands, the annual staff, and Gifted Education. His future plans are to attend a major university and become a computer engineer. Dexter strongly believes "If you place all your trust and belief in God, anything is possible" and that one should always try to help those who are in need.