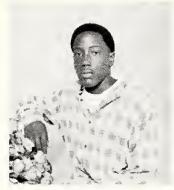

# B U $\boldsymbol{L}$ L D O S

Seniors of 1998

Arlishea Lomax is the daughter of Shirley Lomax and Robert Williams of Edwards, Mississippi. She is born under the astrological sign of Scorpio and attends the Cherry Grove M.B. Church. In her spare time, Arlishea enjoys dancin, talking on the phone and meeting new people. She is a member of TSA, FFA, the marching Band (co-captain of the majorette squad), the National Honor Society, Gifted Education, and JROTC. Her aspirations in life are to attend the college of her choice and to major in computer engineering. Arlishea's philosophy in life is "With God by your side, anything is possible."