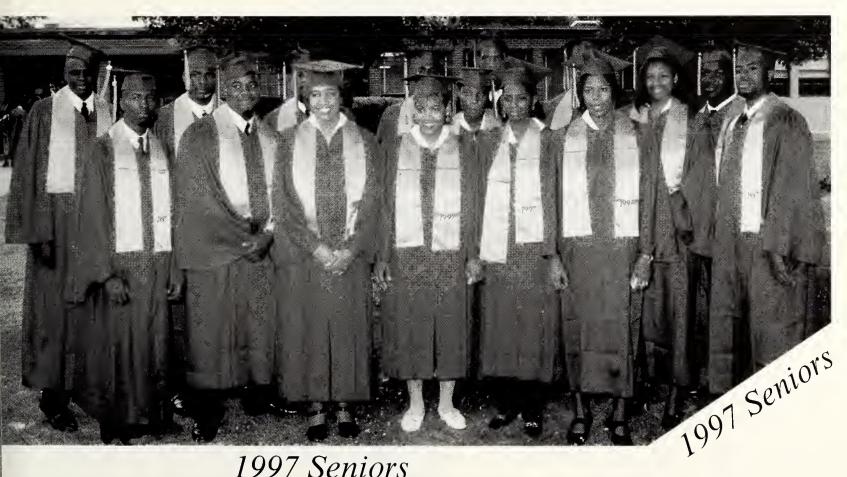

#### PROM

**MEMORIES** 

Social Studies

1997 Seniors

FHA/Hero

Mathematics

Mr. & Miss Mathematics

Tonisha Mosley