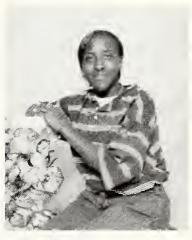

Dexter Wilcher is the son of Mr. and Mrs. Dexter Wilcher of Crystal Springs, Mississippi. Born under the astrological Sign of Cancer, Dexter enjoys playing music and traveling. He is affiliated with the Mt. Wade M.B. Church of Terry, Mississippi. He actively participates in TSA where he serves as state president, FFA where he serves as local president, the National Honor Society, the marching, stage, and jazz bands, the annual staff, and Gifted Education. His future plans are to attend a major university and become a computer engineer. Dexter strongly believes "If you place all your trust and belief in God, anything is possible" and that one should always try to help those who are in need.

# Mr. and Miss Hinds County A.H.S.

Dexter Wilcher and Arlishea Lomax

# CORONAA $\overline{T}$ I O N

M R.

AND MISS HINDS