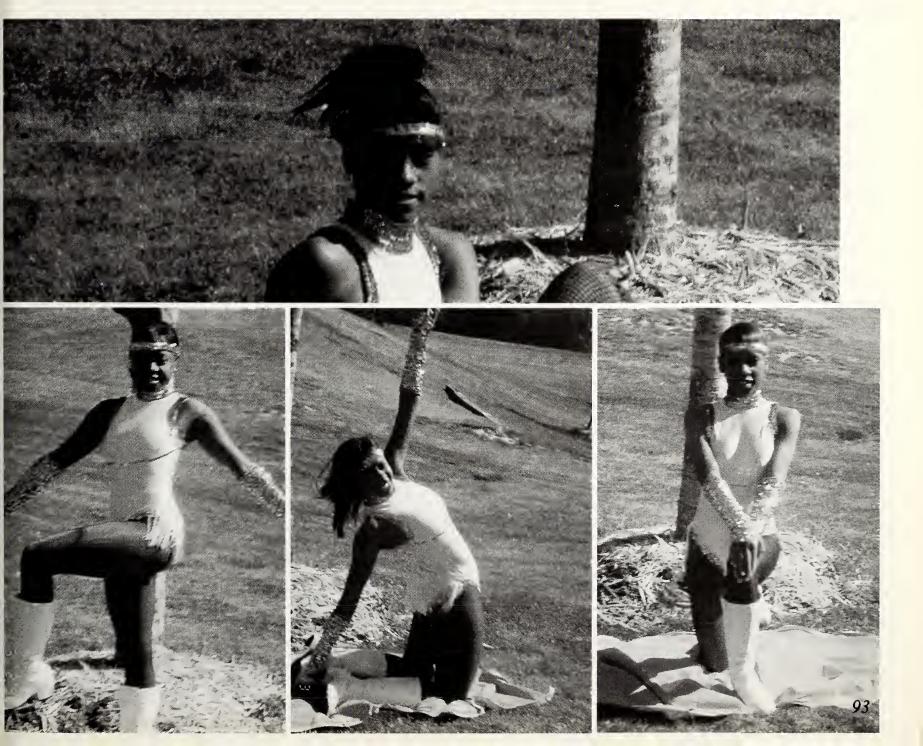

#### VIVACIOUS MAJORETTES OF 1998

MAJORETTES OF '98
Standing: Laquita Finley, DeEtta Gordon and Shelita McCadney. Kneeling: Shamika Thomas, Arlishea Lomax and Brenna Shoto. Sitting: Sharronda Daniels, Arkeshea Lomax, and Shametra Stamps. Not Pictured: Shanique Davis.

Arkeshea Lomas Captain

Arkeshea and Arlishea Lomax Captain and Co-Captain

Arlishea Lomax Co-Captain