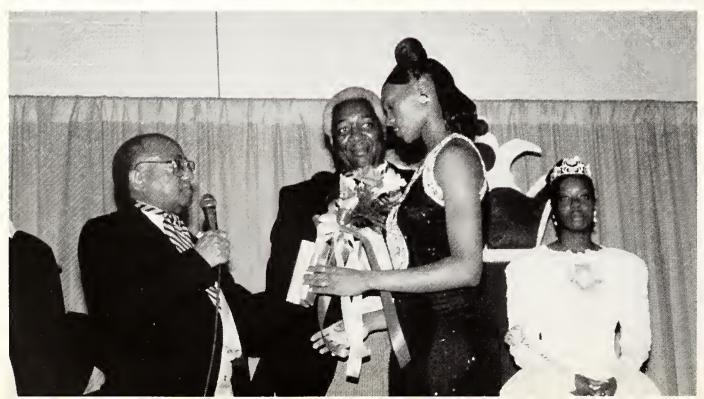

# Mr. and Miss Hinds County A.H.S.

Dexter Wilcher and Arlishea Lomax

# CORONAA $\overline{T}$ I O N

M R.

AND MISS HINDS