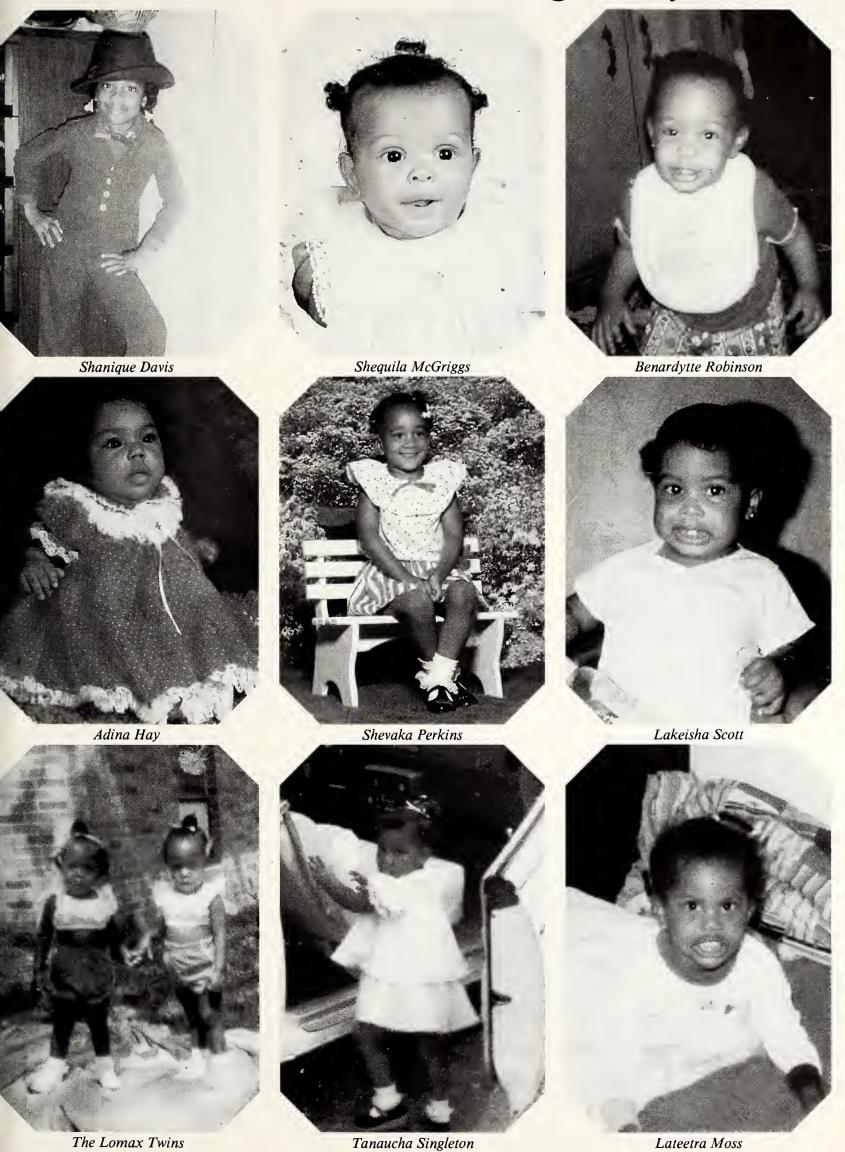

Colors: Hunter Green and

*Ivory* 

Song: "Butterfly"

Motto: "Beginning Anew"

President — Candace Williams; Vice President — Tamica Thompson; Sgt.-At-Arms — Sharronda Daniels; Class Rep. — Shequetta Turner; Class Rep. — Tonisha Mosley; Secretary — Pamela Mitchell; Treasurer — Jarkarta Bradley; and Asst. Treasurer — Takeisha Burns.

Ruth Ann Bingham

Takeisha Burns

Jarkarta Bradley

Kimberli Canada

Indera Coleman

Kasmin Coleman

Kenya Dixon

Shanique Davis

Nicole Fisher

D'Wana Gaskew

Nicole Gaylor

Adina Hay

Deetta Gordon

Alisha Jackson

Shante Lewis

Arkeshea Lomax

Lakendra Mallet

Arlishea Lomax

Shequila McGriggs

Earlana Mims

Chiquita Moore

Sophilia Stapleton

Lakeisha Scott

Shevaka Perkins

Benardytte Robinson

Frances Washington

Tanaucha Singleton

Sherekia Womack

Candace Williams

Shedric Collins

Kendric Davis

Jamie Dean

Larry Davis

James Green

Stephen Hall

Michael Harding

Marwin Laws

Dewayne Hunter

Keith Miller

Sabian Pleasant

Roychester Shears

Eldrick Sullivan

Johnny Simmons

Justiful Terry

Dexter Wilcher