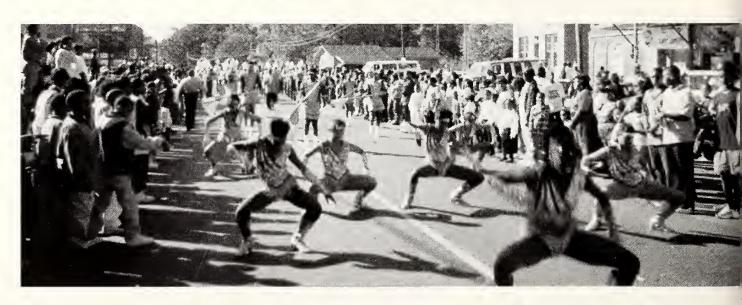

#### 1998's CHEERFUL CHEERLEADERS

From Left to Right: Alisha Jackson, Krystal Downs, Candace Moore, Tabitha Thompson, Catrice Thomas, Shanoah Moore.