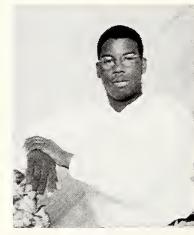

Dexter Wilcher is the son of Mr. and Mrs. Dexter Wilcher of Crystal Springs, Mississippi. Born under the astrological Sign of Cancer, Dexter enjoys playing music and traveling. He is affiliated with the Mt. Wade M.B. Church of Terry, Mississippi. He actively participates in TSA where he serves as state president, FFA where he serves as local president, the National Honor Society, the marching, stage, and jazz bands, the annual staff, and Gifted Education. His future plans are to attend a major university and become a computer engineer. Dexter strongly believes "If you place all your trust and belief in God, anything is possible" and that one should always try to help those who are in need.