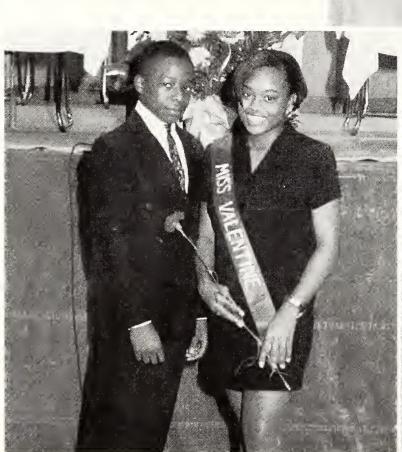

Miss Valentine Tina Butler her escort Freddie Woodson

Mr. & Miss TSA Candace Williams and Collars Moore

TSA OFFICERS:

Dekendric Stamps Leslie Milton Benard Hubbard

Dexter Wilcher Arlishea Lomax Collars Moore