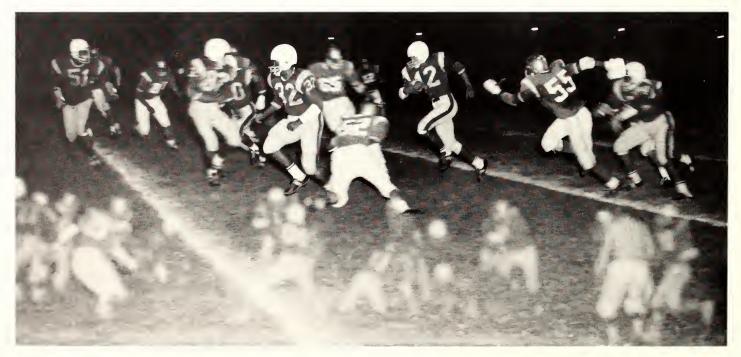

SIC TOURNAMENT CHAMPIONS

Coach-Robert E. Moreland

The 1969-70 Bulldogs.

Coach-Eddie E. Dawson

Warm-up time.

The lull before the storm.

The beginning of a new era.

Two points for Curry.

Dig this defense

Victory, time to celebrate.

Let's get together.

We are doing our thing.

The captain, Booker Young, tries for two.

Can't stop him now.

Time for confusion, is it over?

Will it be blocked?

Young ups it again.

It takes two to stop two.