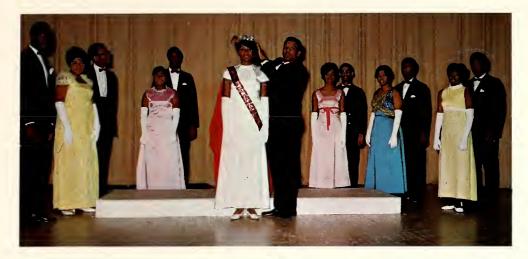

## MISS UTICA

Miss Dillon is a sophomore English major from Brookhaven, Mississippi. We salute you, Miss Dillon.

"A thing of beauty is a joy forever."

The President crowns the Queen.

JUNIOR COLLEGE

The Queen and her parents.