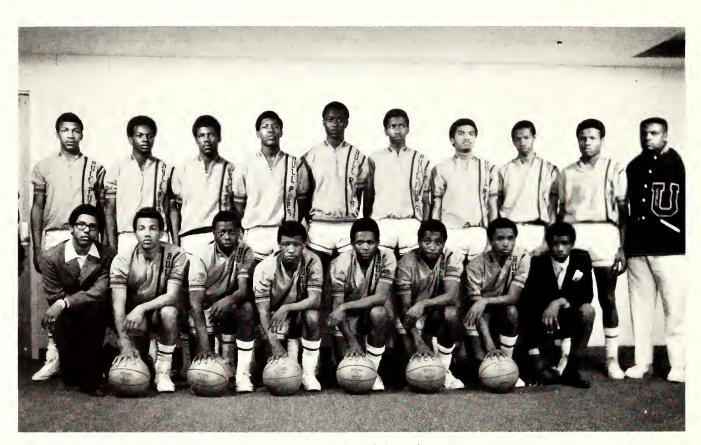

Earl Nelson, Coach

Michel Gines, Coach

1969 Bullpups basketball squad.

Time to hang it up (a senior).