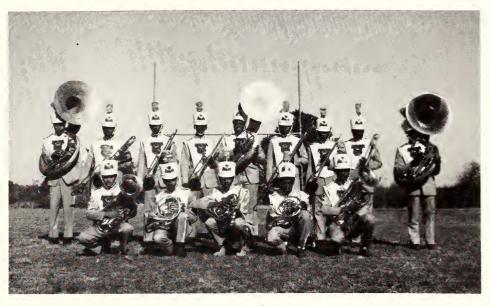

Color Guards and Band Director

Color Guards and Majorettes William K. Hand, Drum Major

### MR. LOUIS E. LEE,

Percussion Section, Marching Band

Upper Brass Section

Lower Brass Section

Woodwind Section

# BAND DIRECTOR

Mary Bennett Jackson, Miss. Clothing & Textiles

Lizzie Caston Utica, Miss. Social Science

Georgette Davis Edwards, Miss. Social Science