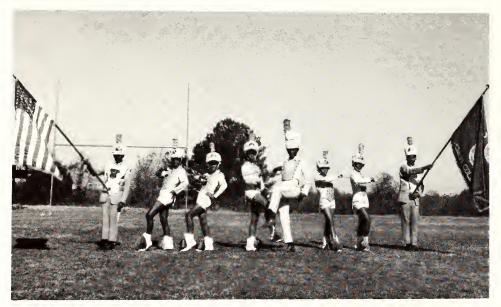

Color Guards and Band Director

Color Guards and Majorettes William K. Hand, Drum Major