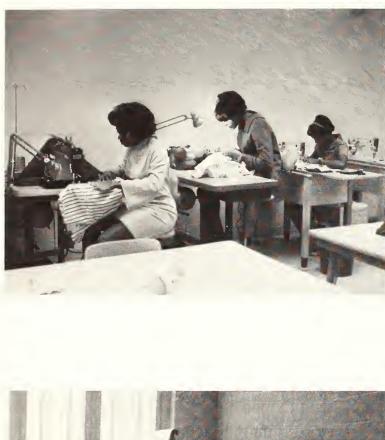

## FACULTY

EMANUEL ABSTON Chairman, Social Science Dept.

JOSEPH BARTEE Welding

MADELYN BELL H. S. French

DORIS BERRY Teacher Aide, CEAP

MIKE BERRY Science

SONNY BOLLS Drafting & Design

CATHERINE BROWN Steno Pool Supervisor

SHIRLEY BUCKLEY English

RUTH CAMPBELL English

WILLIAM CORNELIUS Social Science

JACQUELINE DEDEAUX

ESTER DENSON Social Science

MARVA ELIJAH Clothing and Textiles

OTIS ELIJAH Building Construction

EUGENE FISHER Chairman, H. S. Social Science

SAMUEL RICHARDSON Barbering

JUANITA SMITH Food Service & Administration

Ċ

JOSEPH SMITH Mathematics

LELA SMITH H. S. English

GEORGIA STEPNEY Child Care & Development

MELVIN TAYLOR Auto Body & Fender

WILLIE MARY TAYLOR Business Education