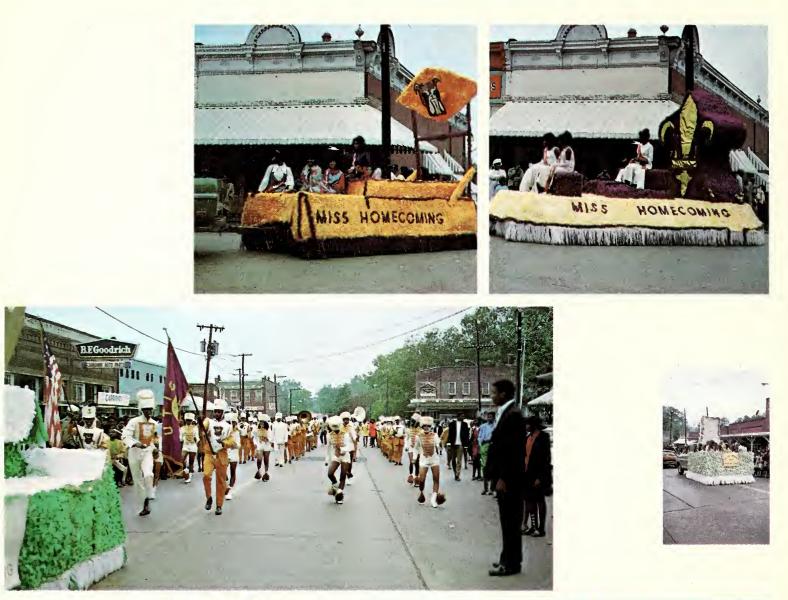

## MISS HOMECOMING

College Miss Shirley Jordan

### MISS HOMECOMING

High School Miss Elnora Chatman

"There are charms made only for instant admiration"