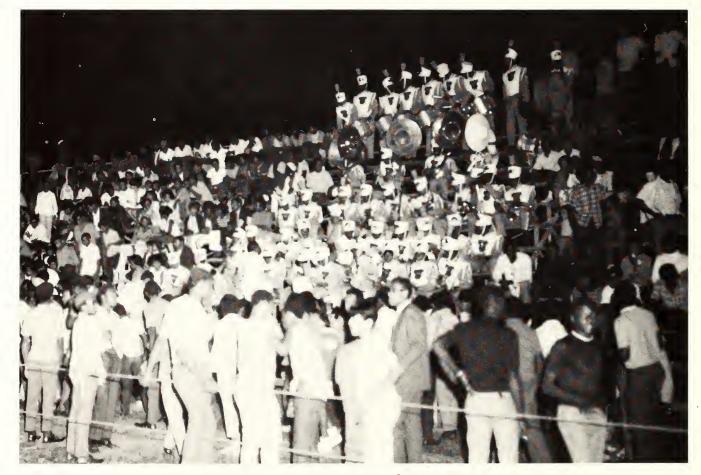

Color Guards and Band Director

Color Guards and Majorettes William K. Hand, Drum Major

### MR. LOUIS E. LEE,

Percussion Section, Marching Band

Upper Brass Section

Lower Brass Section

Woodwind Section

# BAND DIRECTOR

Mary Bennett Jackson, Miss. Clothing & Textiles

Lizzie Caston Utica, Miss. Social Science

Georgette Davis Edwards, Miss. Social Science