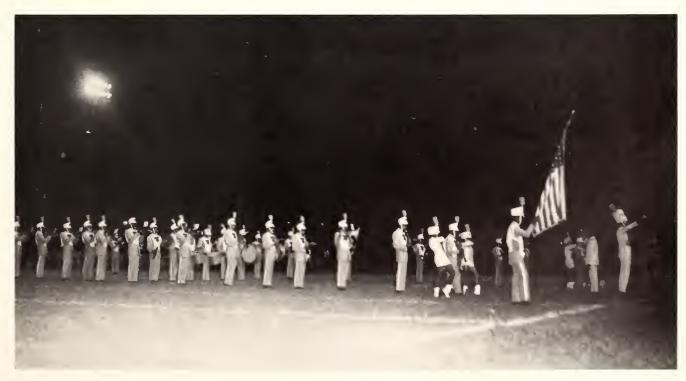

Color Guards and Band Director

Color Guards and Majorettes William K. Hand, Drum Major

### MR. LOUIS E. LEE,

Percussion Section, Marching Band

Upper Brass Section

Lower Brass Section

Woodwind Section

# BAND DIRECTOR

Mary Bennett Jackson, Miss. Clothing & Textiles

Lizzie Caston Utica, Miss. Social Science

Georgette Davis Edwards, Miss. Social Science