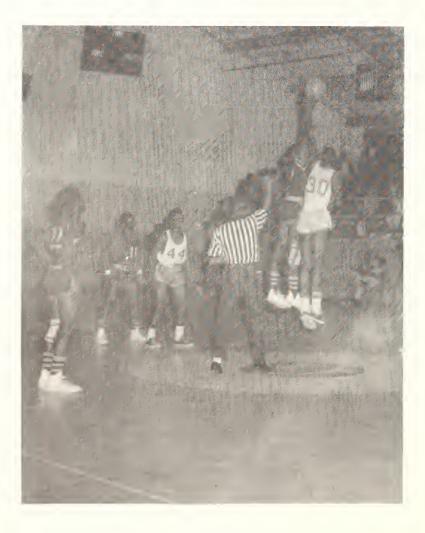

SIC TOURNAMENT CHAMPIONS

Coach-Robert E. Moreland

The 1969-70 Bulldogs.

Coach-Eddie E. Dawson

Warm-up time.

The lull before the storm.

The beginning of a new era.

Two points for Curry.

Dig this defense

Victory, time to celebrate.

Let's get together.

We are doing our thing.

The captain, Booker Young, tries for two.

Can't stop him now.

Time for confusion, is it over?

Will it be blocked?