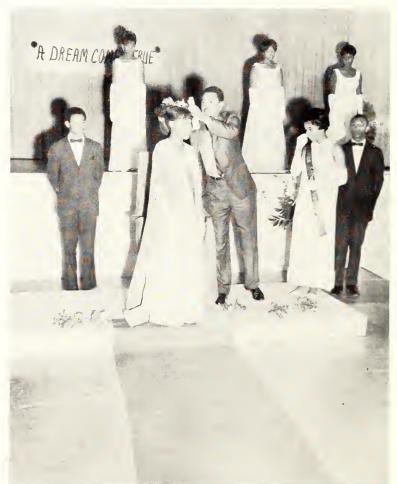

## MISS UTICA

Miss Dillon is a sophomore English major from Brookhaven, Mississippi. We salute you, Miss Dillon.

"A thing of beauty is a joy forever."

The President crowns the Queen.

JUNIOR COLLEGE

The Queen and her parents.

The Queen and her court.

## THE QUEEN'S COURT

Miss Rochella Green Second Runner-up Miss Alma Blunt First Runner-up

Miss Mary Bennett Fourth Runner-up

Miss Helen Matthews Fifth Runner-up