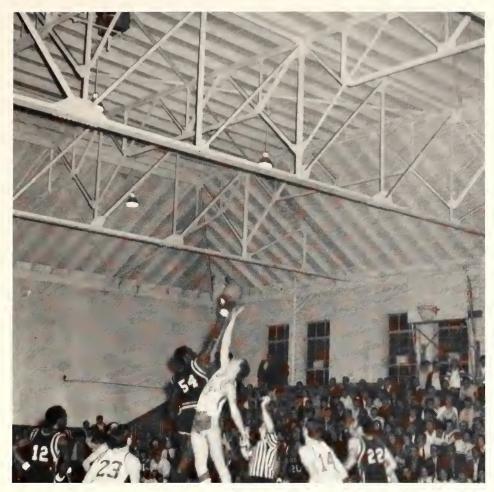

Earl Nelson, Coach

Michel Gines, Coach

1969 Bullpups basketball squad.

Time to hang it up (a senior).

7. James Kinnard (Honorable Mention)

A time out; let's talk.

Can you get a little higher?

Stokes is good for two.

Will it be good?

Brown ups one.

Time for a lay-up.

Who gets the tip.