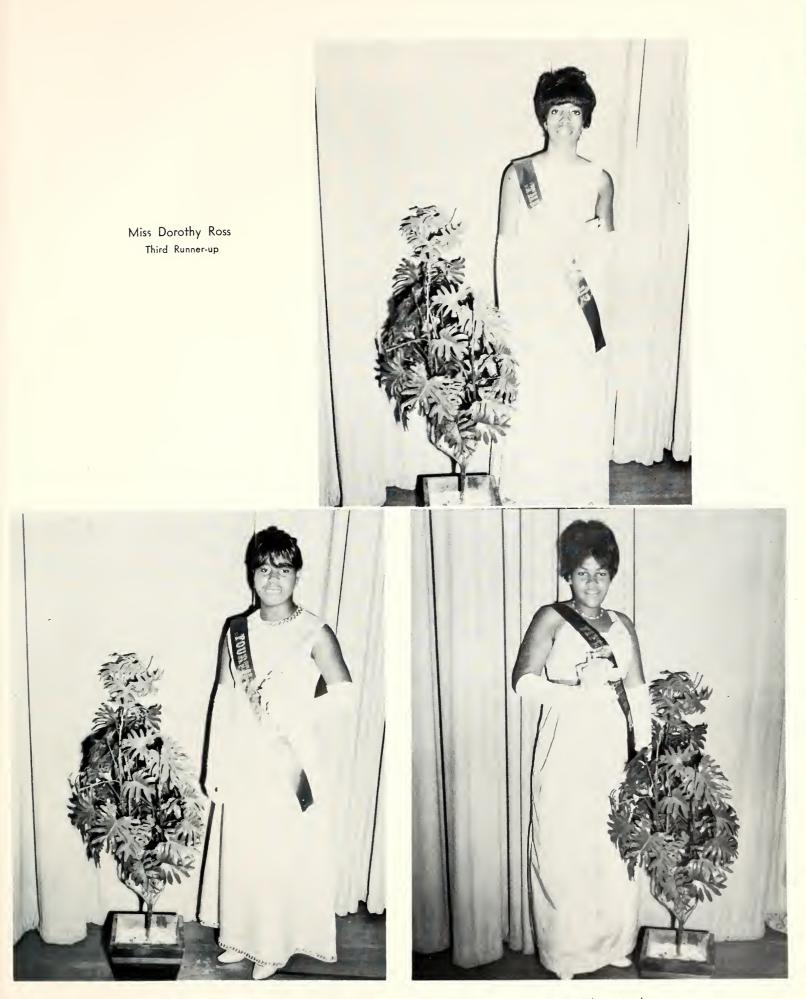

## THE QUEEN'S COURT

Miss Rochella Green Second Runner-up Miss Alma Blunt First Runner-up

Miss Mary Bennett Fourth Runner-up

Miss Helen Matthews Fifth Runner-up