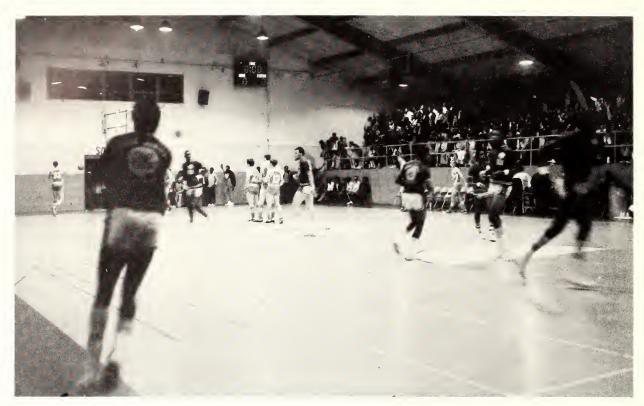

SIC TOURNAMENT CHAMPIONS

Coach-Robert E. Moreland

The 1969-70 Bulldogs.

Coach-Eddie E. Dawson

Warm-up time.

The lull before the storm.

The beginning of a new era.

Two points for Curry.

Dig this defense

Victory, time to celebrate.

Let's get together.

We are doing our thing.

The captain, Booker Young, tries for two.

Can't stop him now.

Time for confusion, is it over?

Will it be blocked?