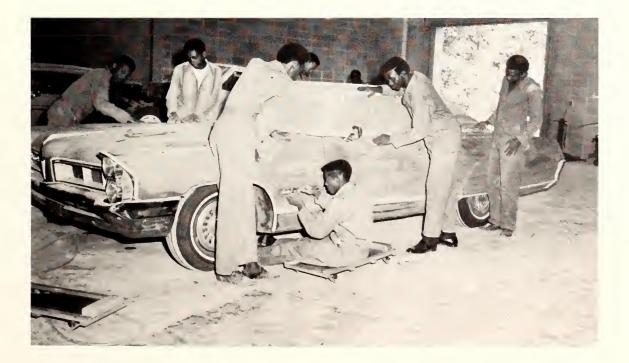

#### ED'S AUTO

#### REPAIR SHOP

General Repairs—Cars & Trucks Welding—Wheel Balancing—Front End Alignment—Dyna-Vision Motor Analysis

M.V.I. Station No. 71 Telephone 885-4642 P.O. Box 282 UTICA, MISSISSIPPI 39175

Compliments of