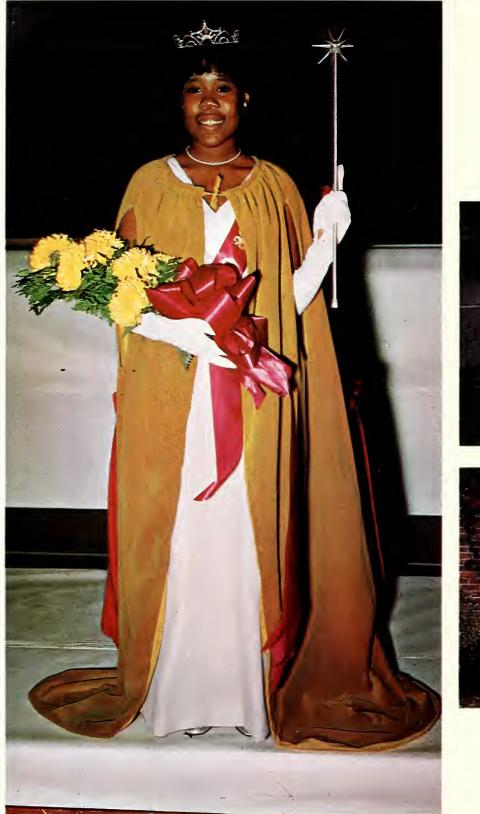

# **FEATURES**

"Gather the roses, maiden, while the blooms are fresh and youth is fresh, and be mindful that in like fashion your lifetime hastes away."

"Her Royal Highness" Miss Maxine Dillon

## MISS UTICA

Miss Dillon is a sophomore English major from Brookhaven, Mississippi. We salute you, Miss Dillon.

"A thing of beauty is a joy forever."

The President crowns the Queen.

JUNIOR COLLEGE

The Queen and her parents.