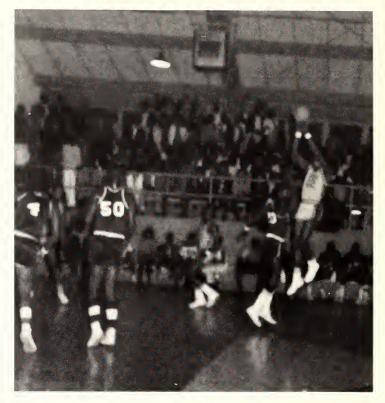

SIC TOURNAMENT CHAMPIONS

Coach-Robert E. Moreland

The 1969-70 Bulldogs.

Coach-Eddie E. Dawson

Warm-up time.

The lull before the storm.

The beginning of a new era.

Two points for Curry.

Dig this defense

Victory, time to celebrate.

Let's get together.

We are doing our thing.

The captain, Booker Young, tries for two.

Can't stop him now.

Time for confusion, is it over?

Will it be blocked?

Young ups it again.

It takes two to stop two.