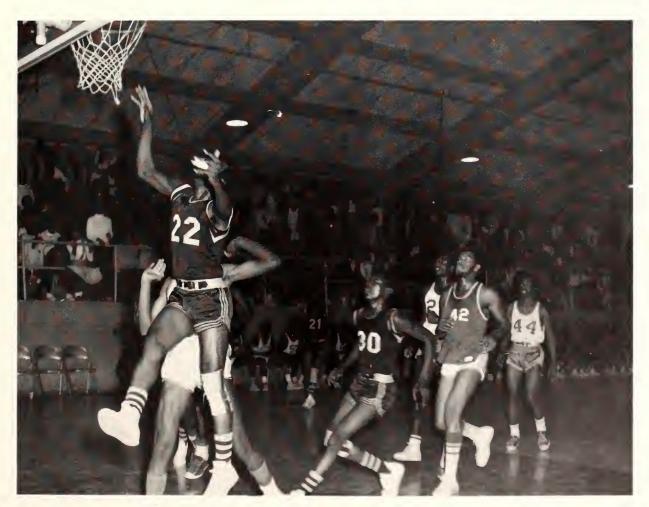

SIC TOURNAMENT CHAMPIONS

Coach-Robert E. Moreland

The 1969-70 Bulldogs.

Coach-Eddie E. Dawson

Warm-up time.

The lull before the storm.

The beginning of a new era.

Two points for Curry.

Dig this defense

Victory, time to celebrate.

Let's get together.

We are doing our thing.

The captain, Booker Young, tries for two.

Can't stop him now.

Time for confusion, is it over?

Will it be blocked?