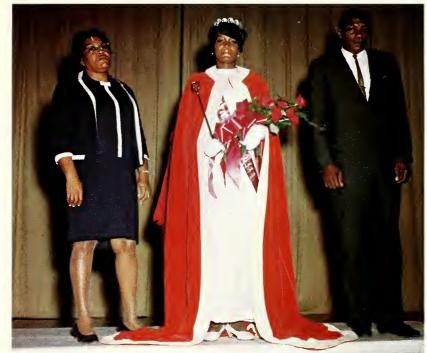

## MISS UTICA

Miss Dillon is a sophomore English major from Brookhaven, Mississippi. We salute you, Miss Dillon.

"A thing of beauty is a joy forever."

The President crowns the Queen.

JUNIOR COLLEGE

The Queen and her parents.