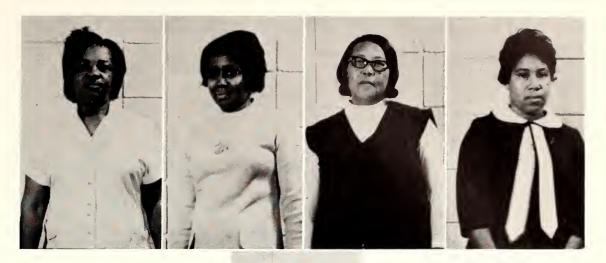

### MAINTE

· .

JOSIE MALLETT Maintenance

SUSIE MILLER H. S. Cafeteria

FRANKIE MONTGOMERY Food Service

EULA NEWTON Postmistress ADLINE PEARSON Food Service Director

MARY ROGERS Lunchroom Manager

HATTIE ROSS Maintenance

ROBERTA SELMON H. S. Cafeteria

IVORY SMITH Maintenance

NANCE

MARTEAL SMITH Maintenance

> SELLIE STAMPS Maintenance

AMANDA THOMAS H. S. Cafeteria

EDDIE THOMAS Maintenance

CARRIE WILLIAMS Grill Clerk