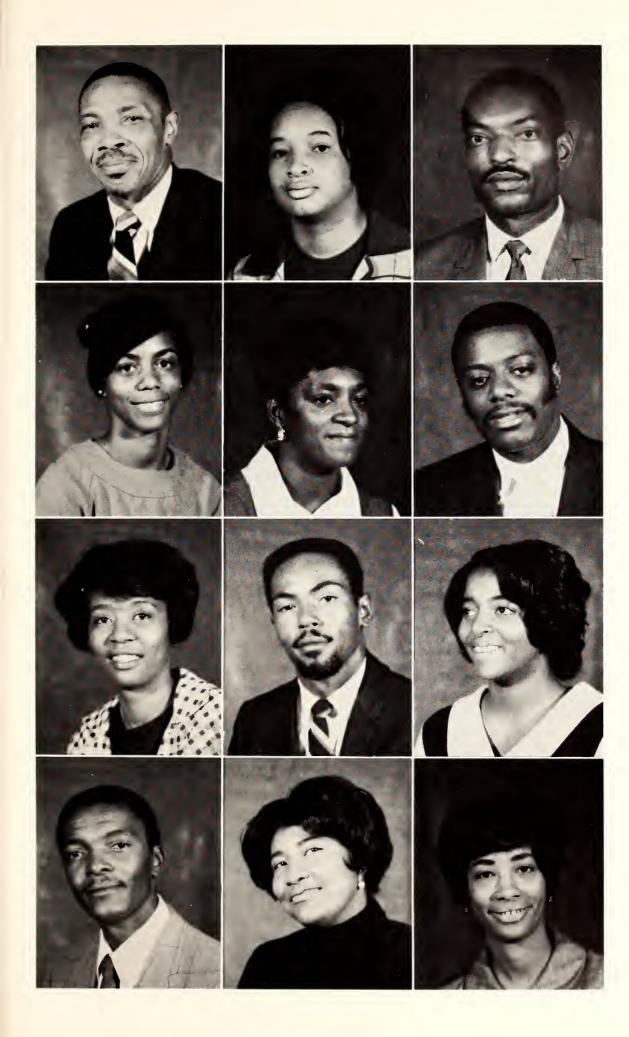

BENJAMIN F. HARPER Chairman, Science Department

WILLIAM HARRISON H. S. Mathematics

LINDEN HAYNES Science

WORTH HAYNES H. S. Agriculture

IDA HUBBARD Cosmetology

CLAUDINE HUSBAND H. S. Science

EDDIE M. JACKSON Chairman, English Department

MARGARET JOINER Science

JAMES JORDAN Social Science

OUIDA KINNARD H. S. Music

CATHERINE KNIGHT Art

DIANE LARGE H. S. English

EARL LEGGETTE Mathematics

LOUIS LEE Music

P. R. LUCAS H. S. Social Science

CLEON McKNIGHT Science

ROBERT MORELAND Chairman, Health & P. E.

JOSEPH NELSON Health & P. E.

C. W. NICHOLS Machine Shop

J. W. OWENS Chairman, H. S. Agriculture

ESTHER OWENS H. S. Social Science

SHIRLEY RICHARDSON Nursery School Supervisor