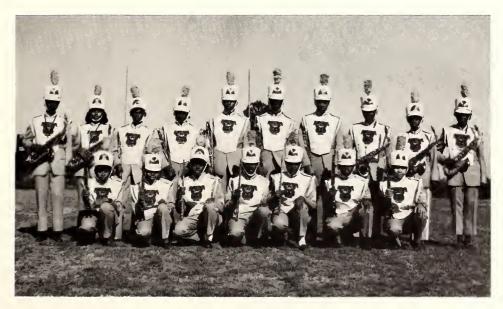

Color Guards and Band Director

Color Guards and Majorettes William K. Hand, Drum Major

### MR. LOUIS E. LEE,

Percussion Section, Marching Band

Upper Brass Section

Lower Brass Section

Woodwind Section

# BAND DIRECTOR

Mary Bennett Jackson, Miss. Clothing & Textiles

Lizzie Caston Utica, Miss. Social Science

Georgette Davis Edwards, Miss. Social Science