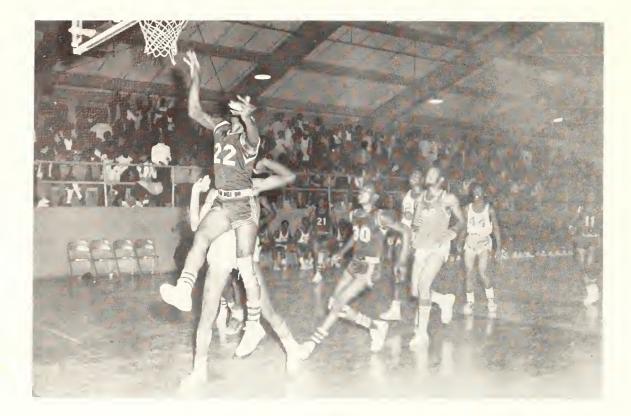

SIC TOURNAMENT CHAMPIONS

Coach-Robert E. Moreland

The 1969-70 Bulldogs.

Coach-Eddie E. Dawson

Warm-up time.

The lull before the storm.

The beginning of a new era.

Two points for Curry.

Dig this defense

Victory, time to celebrate.

Let's get together.

We are doing our thing.

The captain, Booker Young, tries for two.

Can't stop him now.

Time for confusion, is it over?

Will it be blocked?