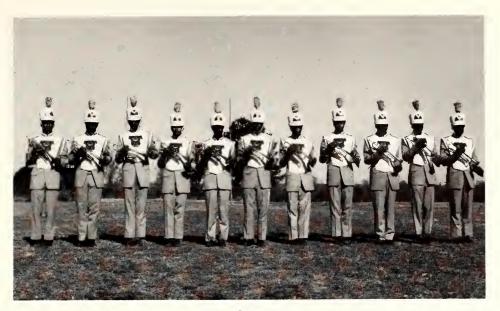

### MR. LOUIS E. LEE,

Percussion Section, Marching Band

Upper Brass Section

Lower Brass Section

Woodwind Section