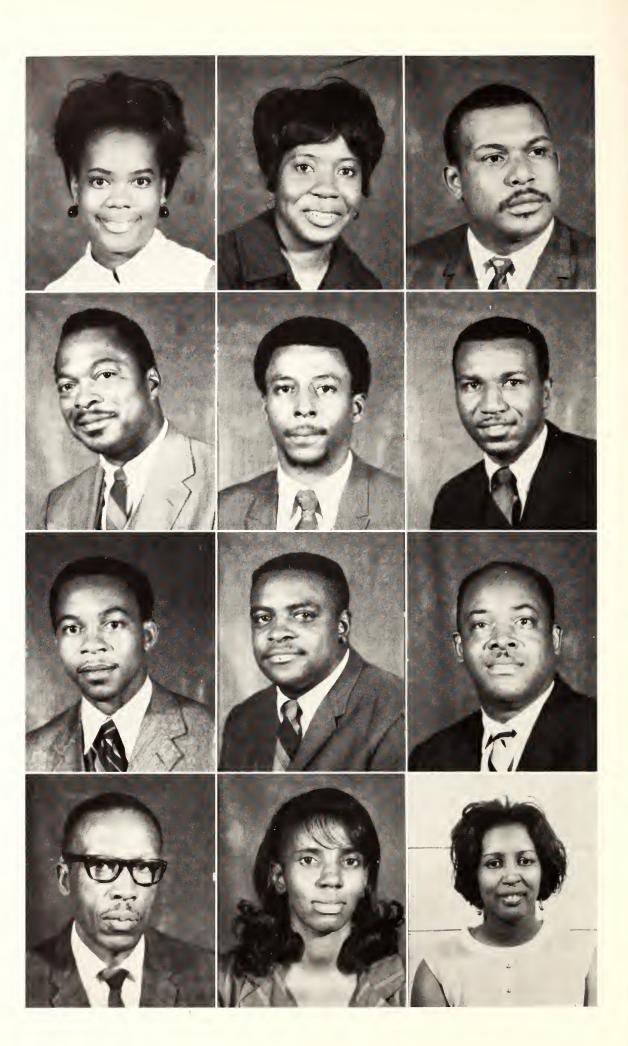

## FACULTY

EMANUEL ABSTON Chairman, Social Science Dept.

JOSEPH BARTEE Welding

MADELYN BELL H. S. French

DORIS BERRY Teacher Aide, CEAP

MIKE BERRY Science

SONNY BOLLS Drafting & Design

CATHERINE BROWN Steno Pool Supervisor

SHIRLEY BUCKLEY English

RUTH CAMPBELL English

WILLIAM CORNELIUS Social Science

JACQUELINE DEDEAUX

ESTER DENSON Social Science

MARVA ELIJAH Clothing and Textiles

OTIS ELIJAH Building Construction

EUGENE FISHER Chairman, H. S. Social Science

GEORGE FISHER Social Science

MICHAEL GINES H. S. Science

NANCY GINES H. S. Home Economics

FANNIE GORDON Health and P. E.

FLORA GREEN H. S. Social Science SHIRLEY GREEN Business Education

JOHNNY HALSELL Mathematics