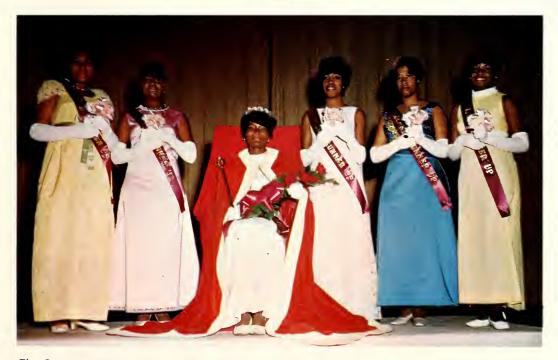

The Queen and her court.

## THE QUEEN'S COURT

Miss Rochella Green Second Runner-up Miss Alma Blunt First Runner-up

Miss Mary Bennett Fourth Runner-up

Miss Helen Matthews Fifth Runner-up