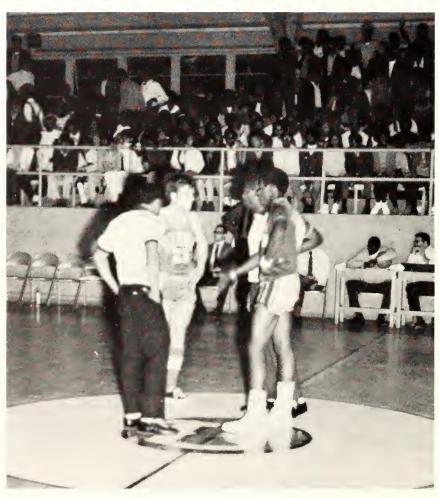

7. James Kinnard (Honorable Mention)

A time out; let's talk.

Can you get a little higher?

Stokes is good for two.

Will it be good?

Brown ups one.

Time for a lay-up.

Who gets the tip.

Any body's ball.

S.I.C. TOURNAMENT CHAMPS /968 /969 /967 /963 R. MORELAND, PLAYER TOURNAMENT CHAMPS 59

VISITATION CHAMPS 63-64 67-68 69-70 REGION 7 FOURTH 1967 SECOND 1968 THIRD 1969

| Av. Pts./Game    |      |
|------------------|------|
| Booker Young     | 20.8 |
| Napoleon Johnson | 12.6 |
| Jim Lyons        | 9.8  |