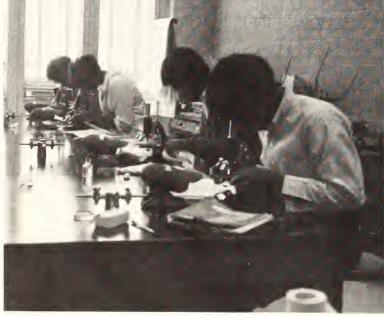

BENJAMIN F. HARPER Chairman, Science Department

WILLIAM HARRISON H. S. Mathematics

LINDEN HAYNES Science

WORTH HAYNES H. S. Agriculture

IDA HUBBARD Cosmetology

CLAUDINE HUSBAND H. S. Science

EDDIE M. JACKSON Chairman, English Department

RICHARD TERRELL Electronics

BOBBIE WEATHERSBY H. S. English

NATHAN WILLIAMS H.S. Health & P. E.

MILDRED WINGER English

MYRTIS YOUNG English

CHARLOTTE FUNCHES Food Service

ALMA HAMILTON H. S. Cafeteria

MAUDE KENDRICKS Bookstore Clerk