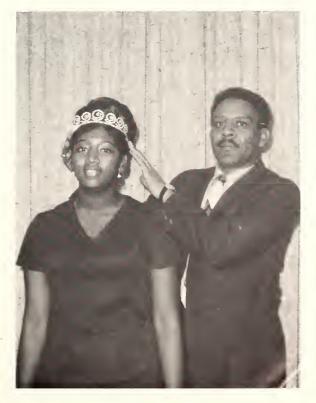

#### MISS HINDS COUNTY A.H.S.

''Her Majesty'' Miss Juanita Montgomery

Miss Montgomery is a senior from Edwards, Mississippi. "Does not beauty confer a benefit upon us, even by the simple fact of being beautiful?"