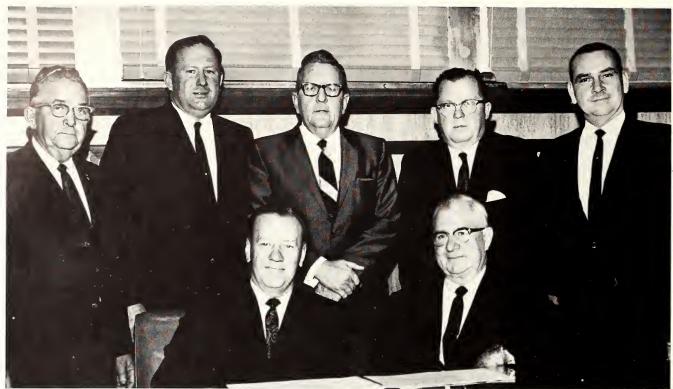

#### **BOARD OF TRUSTEES**

SEATED: Mr. Walter R. Bivins; Mr. Sharp W. Banks, Jr.; Dr. Robert Mayo, President of Hinds Junior College and Consultant to Utica Junior College; Mr. R. E. Woolley, President; Mr. George Myers. STANDING: Mr. H. Davis; Mr. Clyde R. Donne!!; Dr. Jack B. Fowler; Mr. Max Alman; Mr. C. C. Graves; Mr. C. W. Jones; Mr. John Putnam, School Attorney. NOT SHOWN: Mr. T. H. Kendall, III. In The Inset: Dr. Clyde Muse, newly appointed Secretary.