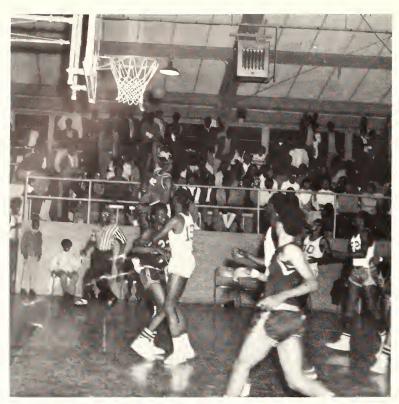

SIC TOURNAMENT CHAMPIONS

Coach-Robert E. Moreland

The 1969-70 Bulldogs.

Coach-Eddie E. Dawson

Warm-up time.

The lull before the storm.

The beginning of a new era.

Two points for Curry.

Dig this defense

Victory, time to celebrate.

Let's get together.

We are doing our thing.

The captain, Booker Young, tries for two.

Can't stop him now.

Time for confusion, is it over?

Will it be blocked?