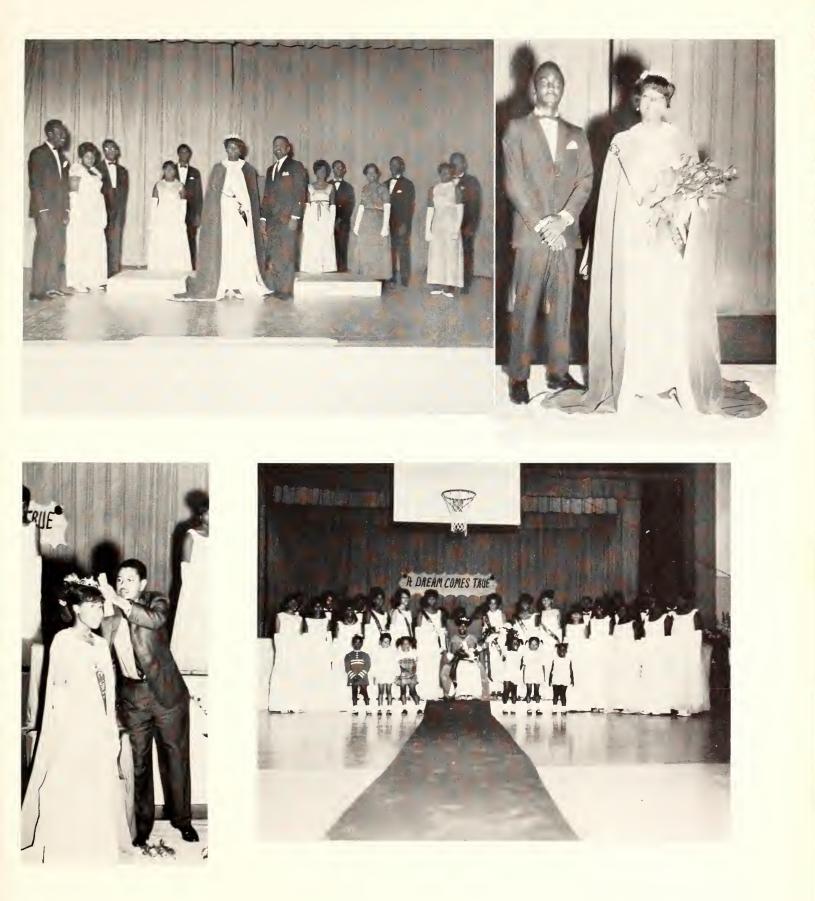

# **FEATURES**

"Gather the roses, maiden, while the blooms are fresh and youth is fresh, and be mindful that in like fashion your lifetime hastes away."

"Her Royal Highness" Miss Maxine Dillon

## MISS UTICA

Miss Dillon is a sophomore English major from Brookhaven, Mississippi. We salute you, Miss Dillon.

"A thing of beauty is a joy forever."

The President crowns the Queen.

JUNIOR COLLEGE

The Queen and her parents.

The Queen and her court.

## THE QUEEN'S COURT

Miss Rochella Green Second Runner-up Miss Alma Blunt First Runner-up

Miss Mary Bennett Fourth Runner-up

Miss Helen Matthews Fifth Runner-up

#### MISS HINDS COUNTY A.H.S.

''Her Majesty'' Miss Juanita Montgomery

Miss Montgomery is a senior from Edwards, Mississippi. "Does not beauty confer a benefit upon us, even by the simple fact of being beautiful?"

## AND HER COURT

Emma McKinley, First Runner-up

Onetta Williams Third Runner-up

Juanita Kinnard, Second Runner-up

Mary Henderson Fourth Runner-up

Betty Carmack, Fourth Runner-up