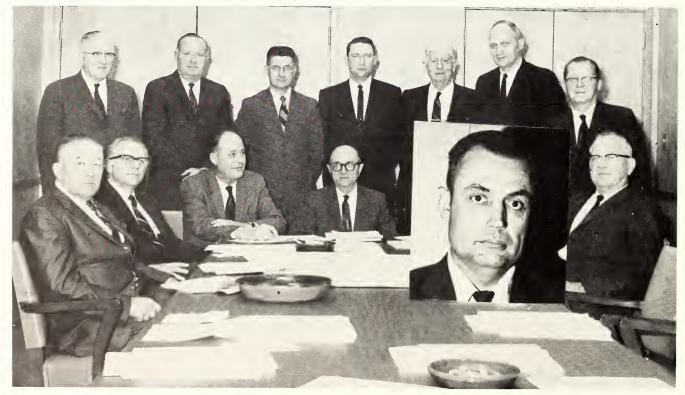

#### **BOARD OF TRUSTEES**

SEATED: Mr. Walter R. Bivins; Mr. Sharp W. Banks, Jr.; Dr. Robert Mayo, President of Hinds Junior College and Consultant to Utica Junior College; Mr. R. E. Woolley, President; Mr. George Myers. STANDING: Mr. H. Davis; Mr. Clyde R. Donne!!; Dr. Jack B. Fowler; Mr. Max Alman; Mr. C. C. Graves; Mr. C. W. Jones; Mr. John Putnam, School Attorney. NOT SHOWN: Mr. T. H. Kendall, III. In The Inset: Dr. Clyde Muse, newly appointed Secretary.