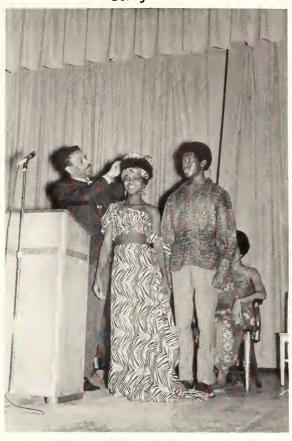

## MISS UTICA

Miss Dillon is a sophomore English major from Brookhaven, Mississippi. We salute you, Miss Dillon.

"A thing of beauty is a joy forever."

The President crowns the Queen.

JUNIOR COLLEGE

The Queen and her parents.