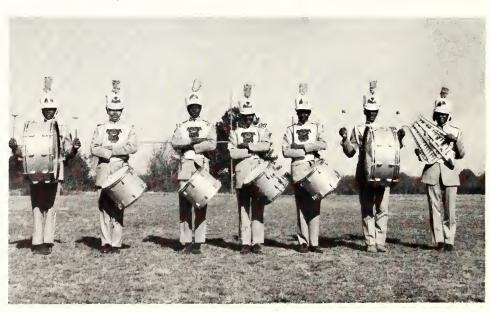

### MR. LOUIS E. LEE,

Percussion Section, Marching Band

Upper Brass Section

Lower Brass Section

Woodwind Section