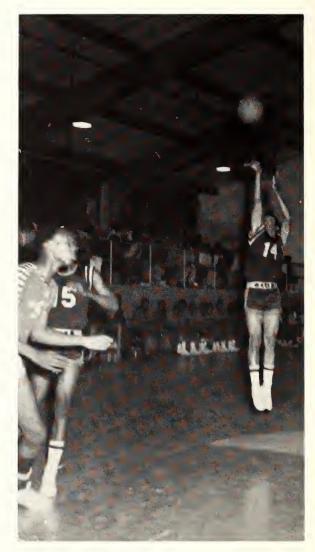

SIC TOURNAMENT CHAMPIONS

Coach-Robert E. Moreland

The 1969-70 Bulldogs.

Coach-Eddie E. Dawson

Warm-up time.

The lull before the storm.

The beginning of a new era.

Two points for Curry.

Dig this defense

Victory, time to celebrate.

Let's get together.

We are doing our thing.

The captain, Booker Young, tries for two.

Can't stop him now.

Time for confusion, is it over?

Will it be blocked?