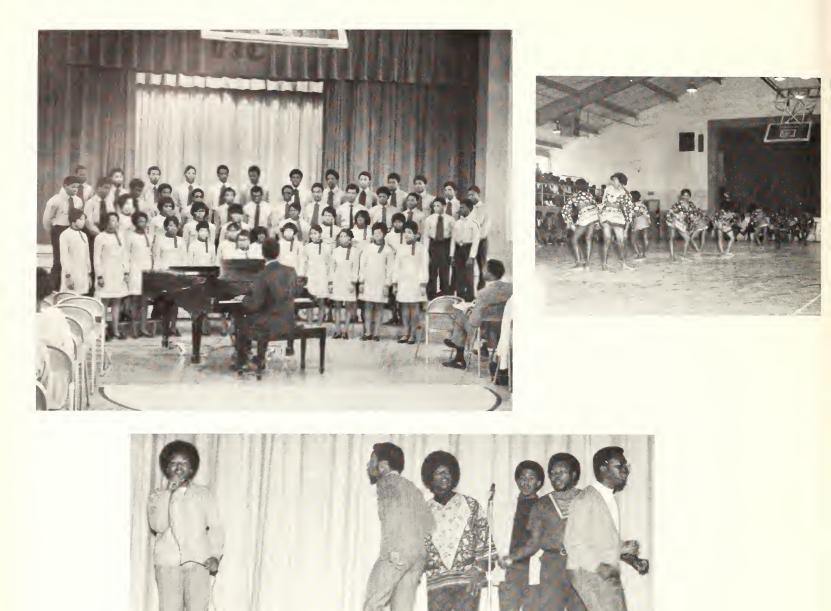

We were entertained by The Voices of Faith Choir, Jackson, Mississippi; The Soulful Six, Utica Junior College; and The Dance Troupe, Hinds County AHS. Some of us appreciated the entertainment.

"There is no time like Spring, When life's alive in every thing."