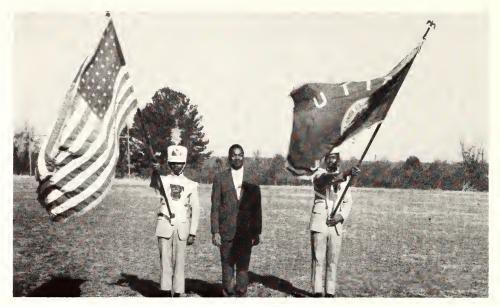

Color Guards and Band Director

Color Guards and Majorettes William K. Hand, Drum Major