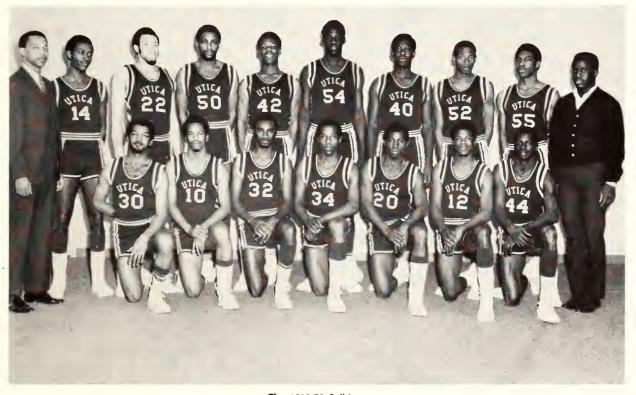

SIC TOURNAMENT CHAMPIONS

Coach-Robert E. Moreland

The 1969-70 Bulldogs.

Coach-Eddie E. Dawson

Warm-up time.

The lull before the storm.

The beginning of a new era.

Two points for Curry.